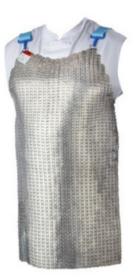

### Overview

eedback

Aprons made of 20 x 19 mm rectangular aluminum plates: lightweight for worker comfort. Plates overlap and are secured together with stainless steel rings: allowing for flexibility and freedom of movement. Blue textile straps hold the apron securely and comfortably. CE certified and tested.

## SKUs

SKU DESCRIPTION

 $$22^{\circ}$ x 22^{\circ}$ protective aprons made of 20x19mm AP22X22LP$ 

(.79"x.75") rectangular aluminum plates, nylon straps