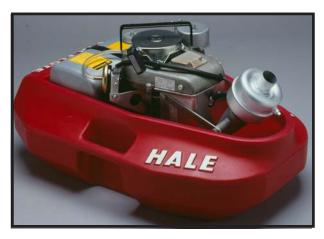

### Portable Floating Pump

The Fyr Flote is a lightweight, portable centrifugal pump mounted on an unsinkable, high-strength polyethylene float with dual carrying handles and a splash suppression collar. A high-volume model (20FV-C8) and a high-pressure model (20FP-C8) meet most every pump need — in as little as four inches of water. Weighing just 49 pounds, the Fyr Flote stores easily in most truck compartments. It includes an automatic recoil starter, a spark arresting muffler, and an engine overspeed control switch.

#### **Dimensions**

Length: 28.25 inches (718 mm)
 Width: 20 inches (508 mm)
 Height: 16 inches (406 mm)
 Weight: 49 pounds (22 kg)