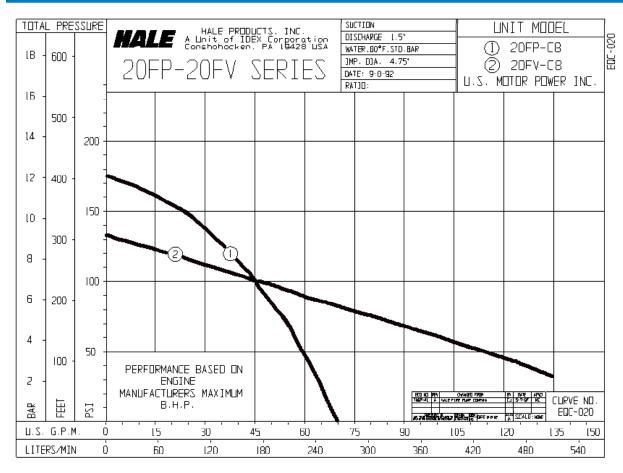

### Portable Floating Pump

|           | High Volume<br>20 FV-C8 |     | High Pressure<br>20FP-C8 |      |
|-----------|-------------------------|-----|--------------------------|------|
|           | 95% Maximum BPH         |     |                          |      |
| GPM (LPM) | PSI                     | BAR | PSI                      | BAR  |
| 10 (38)   | 125                     | 8.6 | 170                      | 11.7 |
| 50 (190)  | 95                      | 6.6 | 90                       | 6.2  |
| 140 (530) | 25                      | 1.7 |                          | _    |