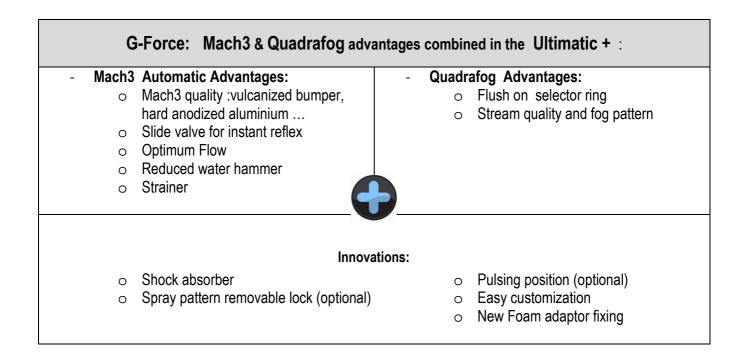

G-Force Nozzles: simplicity & safety

## Automatic nozzle – 500 l/min

- Large ring for flow-rate selection: Auto 500 l/min & Flush.
- Wide flow handle easily manoeuvrable for instant reaction
- Powerful full cone spray for smothering flames.
- Flush during operation on selector ring
- Unbreakable teeth ; Maintenance unnecessary
- Hard anodised aluminiium.
- Strainer to prevent large debris ingress.
- Compliant with EN15182-2
- Patent Pending

- Flush on selector ring
- Slide valve for keeping perfect stream quality
- Shock absorber in the bumper

Grips available in several colours