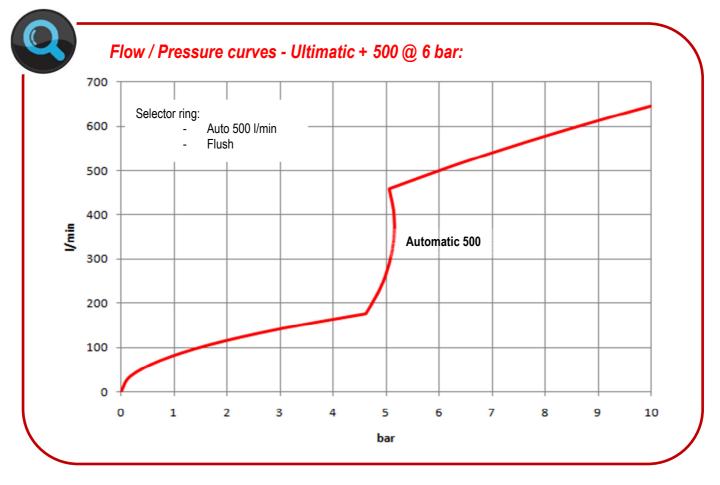

## Automatic nozzle – 500 l/min

- Large ring for flow-rate selection: Auto 500 l/min & Flush.
- Wide flow handle easily manoeuvrable for instant reaction
- Powerful full cone spray for smothering flames.
- Flush during operation on selector ring
- Unbreakable teeth ; Maintenance unnecessary
- Hard anodised aluminiium.
- Strainer to prevent large debris ingress.
- Compliant with EN15182-2
- Patent Pending