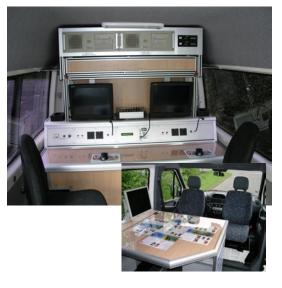

### ...worldwide for fire and rescue!

Installation of the CULT-system in MCU 2

Conference table with screen which is connected to a work place

Up to now there have been numerous control elements for the various communication systems in the Mobile Command Units (MCU 1 and MCU 2).