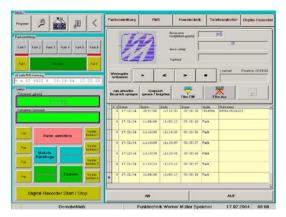

#### **Cult FMS monitor**

FMS – monitor with consecutively display as well as column display and fix telephone numbers. Keeping a FMS-vehicle list incl. storage of 200 telegrams, at least.

|                                  | 2 3 1                 | 1 <                                                                                                                                                                                                                                                                                                                                                                                                                                                                                                                                                                                                                                                                                                                                                                                                                                                                                                                                                                                                                                                                                                                                                                                                                                                                                                                                                                                                                                                                                                                                                                                                                                                                                                                                                                                                                                                                                                                                                                                                                                                                                                                            | Funkvormittlung | FM               | S Haw    | nochnik 1 | Telefosaubalsör | Digital-Records |
|----------------------------------|-----------------------|--------------------------------------------------------------------------------------------------------------------------------------------------------------------------------------------------------------------------------------------------------------------------------------------------------------------------------------------------------------------------------------------------------------------------------------------------------------------------------------------------------------------------------------------------------------------------------------------------------------------------------------------------------------------------------------------------------------------------------------------------------------------------------------------------------------------------------------------------------------------------------------------------------------------------------------------------------------------------------------------------------------------------------------------------------------------------------------------------------------------------------------------------------------------------------------------------------------------------------------------------------------------------------------------------------------------------------------------------------------------------------------------------------------------------------------------------------------------------------------------------------------------------------------------------------------------------------------------------------------------------------------------------------------------------------------------------------------------------------------------------------------------------------------------------------------------------------------------------------------------------------------------------------------------------------------------------------------------------------------------------------------------------------------------------------------------------------------------------------------------------------|-----------------|------------------|----------|-----------|-----------------|-----------------|
|                                  |                       |                                                                                                                                                                                                                                                                                                                                                                                                                                                                                                                                                                                                                                                                                                                                                                                                                                                                                                                                                                                                                                                                                                                                                                                                                                                                                                                                                                                                                                                                                                                                                                                                                                                                                                                                                                                                                                                                                                                                                                                                                                                                                                                                | Filmoletes      | AUS              |          |           | 123             |                 |
| 41 Fam 2 Fam 2 Fam 4 Fam 5 Fam 6 |                       | Forfleutende Aszeige                                                                                                                                                                                                                                                                                                                                                                                                                                                                                                                                                                                                                                                                                                                                                                                                                                                                                                                                                                                                                                                                                                                                                                                                                                                                                                                                                                                                                                                                                                                                                                                                                                                                                                                                                                                                                                                                                                                                                                                                                                                                                                           |                 | Spishenanzolgo   |          | Fee       | Featrummore     |                 |
| efil Fast                        | 2 Funk 2 Funk # Fu    | 15 Fax.6                                                                                                                                                                                                                                                                                                                                                                                                                                                                                                                                                                                                                                                                                                                                                                                                                                                                                                                                                                                                                                                                                                                                                                                                                                                                                                                                                                                                                                                                                                                                                                                                                                                                                                                                                                                                                                                                                                                                                                                                                                                                                                                       | 9 3 54          |                  | 08:00:09 | 17.02.2   |                 |                 |
|                                  |                       | 741                                                                                                                                                                                                                                                                                                                                                                                                                                                                                                                                                                                                                                                                                                                                                                                                                                                                                                                                                                                                                                                                                                                                                                                                                                                                                                                                                                                                                                                                                                                                                                                                                                                                                                                                                                                                                                                                                                                                                                                                                                                                                                                            |                 | 8823 2           | 08:00:07 | 17.02.2   |                 |                 |
| n                                |                       | 1.00                                                                                                                                                                                                                                                                                                                                                                                                                                                                                                                                                                                                                                                                                                                                                                                                                                                                                                                                                                                                                                                                                                                                                                                                                                                                                                                                                                                                                                                                                                                                                                                                                                                                                                                                                                                                                                                                                                                                                                                                                                                                                                                           |                 | 8823 F           | 08:00:05 | 17.02.2   |                 |                 |
| da FMLCata                       |                       | _                                                                                                                                                                                                                                                                                                                                                                                                                                                                                                                                                                                                                                                                                                                                                                                                                                                                                                                                                                                                                                                                                                                                                                                                                                                                                                                                                                                                                                                                                                                                                                                                                                                                                                                                                                                                                                                                                                                                                                                                                                                                                                                              |                 | 8823 1<br>2852 1 | 08:00:04 | 17.02.2   |                 |                 |
| 64 16                            |                       | 17.00.20                                                                                                                                                                                                                                                                                                                                                                                                                                                                                                                                                                                                                                                                                                                                                                                                                                                                                                                                                                                                                                                                                                                                                                                                                                                                                                                                                                                                                                                                                                                                                                                                                                                                                                                                                                                                                                                                                                                                                                                                                                                                                                                       |                 | 2852 1           | 08:00:01 | 17.02.2   |                 |                 |
|                                  |                       |                                                                                                                                                                                                                                                                                                                                                                                                                                                                                                                                                                                                                                                                                                                                                                                                                                                                                                                                                                                                                                                                                                                                                                                                                                                                                                                                                                                                                                                                                                                                                                                                                                                                                                                                                                                                                                                                                                                                                                                                                                                                                                                                |                 | 3831 1           | 07:59:59 | 17.02.2   |                 |                 |
| e<br>anne aete                   |                       |                                                                                                                                                                                                                                                                                                                                                                                                                                                                                                                                                                                                                                                                                                                                                                                                                                                                                                                                                                                                                                                                                                                                                                                                                                                                                                                                                                                                                                                                                                                                                                                                                                                                                                                                                                                                                                                                                                                                                                                                                                                                                                                                |                 | 5851 1           | 07:59:59 | 17.02.2   |                 |                 |
| partie gers                      | er l                  |                                                                                                                                                                                                                                                                                                                                                                                                                                                                                                                                                                                                                                                                                                                                                                                                                                                                                                                                                                                                                                                                                                                                                                                                                                                                                                                                                                                                                                                                                                                                                                                                                                                                                                                                                                                                                                                                                                                                                                                                                                                                                                                                |                 | 8822 3           | 07:59:55 | 17.02.2   |                 |                 |
|                                  |                       |                                                                                                                                                                                                                                                                                                                                                                                                                                                                                                                                                                                                                                                                                                                                                                                                                                                                                                                                                                                                                                                                                                                                                                                                                                                                                                                                                                                                                                                                                                                                                                                                                                                                                                                                                                                                                                                                                                                                                                                                                                                                                                                                |                 | 1852 4           | 07:59:53 | 17.02.2   |                 |                 |
| annie John                       | and                   |                                                                                                                                                                                                                                                                                                                                                                                                                                                                                                                                                                                                                                                                                                                                                                                                                                                                                                                                                                                                                                                                                                                                                                                                                                                                                                                                                                                                                                                                                                                                                                                                                                                                                                                                                                                                                                                                                                                                                                                                                                                                                                                                |                 | 2853 9           | 07:59:51 | 17.02.2   |                 |                 |
|                                  |                       |                                                                                                                                                                                                                                                                                                                                                                                                                                                                                                                                                                                                                                                                                                                                                                                                                                                                                                                                                                                                                                                                                                                                                                                                                                                                                                                                                                                                                                                                                                                                                                                                                                                                                                                                                                                                                                                                                                                                                                                                                                                                                                                                | 9 3 81          | 8834 1           | 07:59:50 | 17.02.2   | 0 8-83-4        |                 |
|                                  |                       |                                                                                                                                                                                                                                                                                                                                                                                                                                                                                                                                                                                                                                                                                                                                                                                                                                                                                                                                                                                                                                                                                                                                                                                                                                                                                                                                                                                                                                                                                                                                                                                                                                                                                                                                                                                                                                                                                                                                                                                                                                                                                                                                | 9 3 81          | 8834 9           | 07:59:47 | 17.02.2   | 0 8-83-4        |                 |
|                                  |                       | a second                                                                                                                                                                                                                                                                                                                                                                                                                                                                                                                                                                                                                                                                                                                                                                                                                                                                                                                                                                                                                                                                                                                                                                                                                                                                                                                                                                                                                                                                                                                                                                                                                                                                                                                                                                                                                                                                                                                                                                                                                                                                                                                       | 9 A 81          | 8833 9           | 07:59:45 | 17.02.2   | 0 8-83-3        |                 |
|                                  |                       | Souther 1                                                                                                                                                                                                                                                                                                                                                                                                                                                                                                                                                                                                                                                                                                                                                                                                                                                                                                                                                                                                                                                                                                                                                                                                                                                                                                                                                                                                                                                                                                                                                                                                                                                                                                                                                                                                                                                                                                                                                                                                                                                                                                                      | 9 A 82          | 8823 9           | 07:59:43 | 17.02.2   | 0 8-82-3        |                 |
|                                  |                       |                                                                                                                                                                                                                                                                                                                                                                                                                                                                                                                                                                                                                                                                                                                                                                                                                                                                                                                                                                                                                                                                                                                                                                                                                                                                                                                                                                                                                                                                                                                                                                                                                                                                                                                                                                                                                                                                                                                                                                                                                                                                                                                                | 9 8 64          | 3831 6           | 07:59:42 | 17.02.2   | 0 3-83-1        |                 |
|                                  |                       | Same                                                                                                                                                                                                                                                                                                                                                                                                                                                                                                                                                                                                                                                                                                                                                                                                                                                                                                                                                                                                                                                                                                                                                                                                                                                                                                                                                                                                                                                                                                                                                                                                                                                                                                                                                                                                                                                                                                                                                                                                                                                                                                                           | 100.000.000     |                  |          |           |                 |                 |
|                                  | Makala                | Relikov2                                                                                                                                                                                                                                                                                                                                                                                                                                                                                                                                                                                                                                                                                                                                                                                                                                                                                                                                                                                                                                                                                                                                                                                                                                                                                                                                                                                                                                                                                                                                                                                                                                                                                                                                                                                                                                                                                                                                                                                                                                                                                                                       |                 |                  |          |           |                 |                 |
|                                  | läckbrige             |                                                                                                                                                                                                                                                                                                                                                                                                                                                                                                                                                                                                                                                                                                                                                                                                                                                                                                                                                                                                                                                                                                                                                                                                                                                                                                                                                                                                                                                                                                                                                                                                                                                                                                                                                                                                                                                                                                                                                                                                                                                                                                                                |                 |                  |          |           |                 |                 |
|                                  |                       | Lorder<br>Ashken 1                                                                                                                                                                                                                                                                                                                                                                                                                                                                                                                                                                                                                                                                                                                                                                                                                                                                                                                                                                                                                                                                                                                                                                                                                                                                                                                                                                                                                                                                                                                                                                                                                                                                                                                                                                                                                                                                                                                                                                                                                                                                                                             |                 |                  |          |           |                 |                 |
| _                                | 100 C                 | in the second se |                 |                  |          |           |                 |                 |
|                                  | Treases               | Strain.                                                                                                                                                                                                                                                                                                                                                                                                                                                                                                                                                                                                                                                                                                                                                                                                                                                                                                                                                                                                                                                                                                                                                                                                                                                                                                                                                                                                                                                                                                                                                                                                                                                                                                                                                                                                                                                                                                                                                                                                                                                                                                                        |                 |                  |          |           |                 |                 |
|                                  |                       | and a                                                                                                                                                                                                                                                                                                                                                                                                                                                                                                                                                                                                                                                                                                                                                                                                                                                                                                                                                                                                                                                                                                                                                                                                                                                                                                                                                                                                                                                                                                                                                                                                                                                                                                                                                                                                                                                                                                                                                                                                                                                                                                                          |                 |                  |          |           |                 |                 |
| Digt                             | al Recorder Start / 1 | top                                                                                                                                                                                                                                                                                                                                                                                                                                                                                                                                                                                                                                                                                                                                                                                                                                                                                                                                                                                                                                                                                                                                                                                                                                                                                                                                                                                                                                                                                                                                                                                                                                                                                                                                                                                                                                                                                                                                                                                                                                                                                                                            |                 |                  |          |           |                 |                 |
|                                  |                       |                                                                                                                                                                                                                                                                                                                                                                                                                                                                                                                                                                                                                                                                                                                                                                                                                                                                                                                                                                                                                                                                                                                                                                                                                                                                                                                                                                                                                                                                                                                                                                                                                                                                                                                                                                                                                                                                                                                                                                                                                                                                                                                                |                 |                  |          |           |                 |                 |

CULT-FSM interface