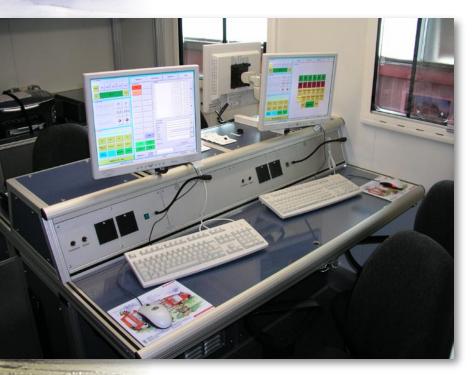

### ...worldwide for fire and rescue!

Installation of the CULT-system in MCU 2

Conference table with screen which is connected to a work place

Up to now there have been numerous control elements for the various communication systems in the Mobile Command Units (MCU 1 and MCU 2).

Due to the installation of the CULT-system the control of the communication technology will be made by touch screen.

A control panel for controlling the radio devices will be available optionally to a PC-supported work place.

#### Overview of the Cult-Communication-Management-System

The control of this user interface is very simple and will either be made by a

- · touch screen and / or
- · keyboard with mouse.

The user interface is separated into several windows where the individual functions are stored. Therefore various programs are simultaneously available on one screen like e.g. telephone and radio.