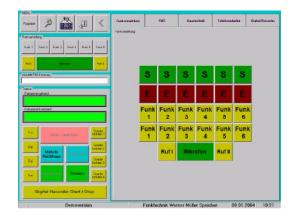

#### **Cult FMS monitor**

FMS – monitor with consecutively display as well as column display and fix telephone numbers. Keeping a FMS-vehicle list incl. storage of 200 telegrams, at least.

|                                  | 2 3 1                 | 1 <                                                                                                                                                                                                                                                                                                                                                                                                                                                                                                                                                                                                                                                                                                                                                                                                                                                                                                                                                                                                                                                                                                                                                                                                                                                                                                                                                                                                                                                                                                                                                                                                                                                                                                                                                                                                                                                                                                                                                                                                                                                                                                                            | Funkvormittlung | FM               | S Haw    | nochnik 1 | Telefosaubalsör | Digital-Records |
|----------------------------------|-----------------------|--------------------------------------------------------------------------------------------------------------------------------------------------------------------------------------------------------------------------------------------------------------------------------------------------------------------------------------------------------------------------------------------------------------------------------------------------------------------------------------------------------------------------------------------------------------------------------------------------------------------------------------------------------------------------------------------------------------------------------------------------------------------------------------------------------------------------------------------------------------------------------------------------------------------------------------------------------------------------------------------------------------------------------------------------------------------------------------------------------------------------------------------------------------------------------------------------------------------------------------------------------------------------------------------------------------------------------------------------------------------------------------------------------------------------------------------------------------------------------------------------------------------------------------------------------------------------------------------------------------------------------------------------------------------------------------------------------------------------------------------------------------------------------------------------------------------------------------------------------------------------------------------------------------------------------------------------------------------------------------------------------------------------------------------------------------------------------------------------------------------------------|-----------------|------------------|----------|-----------|-----------------|-----------------|
|                                  |                       |                                                                                                                                                                                                                                                                                                                                                                                                                                                                                                                                                                                                                                                                                                                                                                                                                                                                                                                                                                                                                                                                                                                                                                                                                                                                                                                                                                                                                                                                                                                                                                                                                                                                                                                                                                                                                                                                                                                                                                                                                                                                                                                                | Filmoletes      | AUS              |          |           | 123             |                 |
| 41 Fam 2 Fam 2 Fam 4 Fam 5 Fam 6 |                       | Forfleutende Aszeige                                                                                                                                                                                                                                                                                                                                                                                                                                                                                                                                                                                                                                                                                                                                                                                                                                                                                                                                                                                                                                                                                                                                                                                                                                                                                                                                                                                                                                                                                                                                                                                                                                                                                                                                                                                                                                                                                                                                                                                                                                                                                                           |                 | Spishenanzolgo   |          | Fee       | Featrummore     |                 |
| efil Fast                        | 2 Funk 2 Funk # Fu    | 15 Fax.6                                                                                                                                                                                                                                                                                                                                                                                                                                                                                                                                                                                                                                                                                                                                                                                                                                                                                                                                                                                                                                                                                                                                                                                                                                                                                                                                                                                                                                                                                                                                                                                                                                                                                                                                                                                                                                                                                                                                                                                                                                                                                                                       | 9 3 54          |                  | 08:00:09 | 17.02.2   |                 |                 |
|                                  |                       | 741                                                                                                                                                                                                                                                                                                                                                                                                                                                                                                                                                                                                                                                                                                                                                                                                                                                                                                                                                                                                                                                                                                                                                                                                                                                                                                                                                                                                                                                                                                                                                                                                                                                                                                                                                                                                                                                                                                                                                                                                                                                                                                                            |                 | 8823 2           | 08:00:07 | 17.02.2   |                 |                 |
| n                                |                       | 1.00                                                                                                                                                                                                                                                                                                                                                                                                                                                                                                                                                                                                                                                                                                                                                                                                                                                                                                                                                                                                                                                                                                                                                                                                                                                                                                                                                                                                                                                                                                                                                                                                                                                                                                                                                                                                                                                                                                                                                                                                                                                                                                                           |                 | 8823 F           | 08:00:05 | 17.02.2   |                 |                 |
| da FMLCata                       |                       | _                                                                                                                                                                                                                                                                                                                                                                                                                                                                                                                                                                                                                                                                                                                                                                                                                                                                                                                                                                                                                                                                                                                                                                                                                                                                                                                                                                                                                                                                                                                                                                                                                                                                                                                                                                                                                                                                                                                                                                                                                                                                                                                              |                 | 8823 1<br>2852 1 | 08:00:04 | 17.02.2   |                 |                 |
| 64 16                            |                       | 17.00.20                                                                                                                                                                                                                                                                                                                                                                                                                                                                                                                                                                                                                                                                                                                                                                                                                                                                                                                                                                                                                                                                                                                                                                                                                                                                                                                                                                                                                                                                                                                                                                                                                                                                                                                                                                                                                                                                                                                                                                                                                                                                                                                       |                 | 2852 1           | 08:00:01 | 17.02.2   |                 |                 |
|                                  |                       |                                                                                                                                                                                                                                                                                                                                                                                                                                                                                                                                                                                                                                                                                                                                                                                                                                                                                                                                                                                                                                                                                                                                                                                                                                                                                                                                                                                                                                                                                                                                                                                                                                                                                                                                                                                                                                                                                                                                                                                                                                                                                                                                |                 | 3831 1           | 07:59:59 | 17.02.2   |                 |                 |
| e<br>anne aete                   |                       |                                                                                                                                                                                                                                                                                                                                                                                                                                                                                                                                                                                                                                                                                                                                                                                                                                                                                                                                                                                                                                                                                                                                                                                                                                                                                                                                                                                                                                                                                                                                                                                                                                                                                                                                                                                                                                                                                                                                                                                                                                                                                                                                |                 | 5851 1           | 07:59:59 | 17.02.2   |                 |                 |
| partie gers                      | er l                  |                                                                                                                                                                                                                                                                                                                                                                                                                                                                                                                                                                                                                                                                                                                                                                                                                                                                                                                                                                                                                                                                                                                                                                                                                                                                                                                                                                                                                                                                                                                                                                                                                                                                                                                                                                                                                                                                                                                                                                                                                                                                                                                                |                 | 8822 3           | 07:59:55 | 17.02.2   |                 |                 |
|                                  |                       |                                                                                                                                                                                                                                                                                                                                                                                                                                                                                                                                                                                                                                                                                                                                                                                                                                                                                                                                                                                                                                                                                                                                                                                                                                                                                                                                                                                                                                                                                                                                                                                                                                                                                                                                                                                                                                                                                                                                                                                                                                                                                                                                |                 | 1852 4           | 07:59:53 | 17.02.2   |                 |                 |
| annie John                       | and                   |                                                                                                                                                                                                                                                                                                                                                                                                                                                                                                                                                                                                                                                                                                                                                                                                                                                                                                                                                                                                                                                                                                                                                                                                                                                                                                                                                                                                                                                                                                                                                                                                                                                                                                                                                                                                                                                                                                                                                                                                                                                                                                                                |                 | 2853 9           | 07:59:51 | 17.02.2   |                 |                 |
|                                  |                       |                                                                                                                                                                                                                                                                                                                                                                                                                                                                                                                                                                                                                                                                                                                                                                                                                                                                                                                                                                                                                                                                                                                                                                                                                                                                                                                                                                                                                                                                                                                                                                                                                                                                                                                                                                                                                                                                                                                                                                                                                                                                                                                                | 9 3 81          | 8834 1           | 07:59:50 | 17.02.2   | 0 8-83-4        |                 |
|                                  |                       |                                                                                                                                                                                                                                                                                                                                                                                                                                                                                                                                                                                                                                                                                                                                                                                                                                                                                                                                                                                                                                                                                                                                                                                                                                                                                                                                                                                                                                                                                                                                                                                                                                                                                                                                                                                                                                                                                                                                                                                                                                                                                                                                | 9 3 81          | 8834 9           | 07:59:47 | 17.02.2   | 0 8-83-4        |                 |
|                                  |                       | a second                                                                                                                                                                                                                                                                                                                                                                                                                                                                                                                                                                                                                                                                                                                                                                                                                                                                                                                                                                                                                                                                                                                                                                                                                                                                                                                                                                                                                                                                                                                                                                                                                                                                                                                                                                                                                                                                                                                                                                                                                                                                                                                       | 9 A 81          | 8833 9           | 07:59:45 | 17.02.2   | 0 8-83-3        |                 |
|                                  |                       | Souther 1                                                                                                                                                                                                                                                                                                                                                                                                                                                                                                                                                                                                                                                                                                                                                                                                                                                                                                                                                                                                                                                                                                                                                                                                                                                                                                                                                                                                                                                                                                                                                                                                                                                                                                                                                                                                                                                                                                                                                                                                                                                                                                                      | 9 A 82          | 8823 9           | 07:59:43 | 17.02.2   | 0 8-82-3        |                 |
|                                  |                       |                                                                                                                                                                                                                                                                                                                                                                                                                                                                                                                                                                                                                                                                                                                                                                                                                                                                                                                                                                                                                                                                                                                                                                                                                                                                                                                                                                                                                                                                                                                                                                                                                                                                                                                                                                                                                                                                                                                                                                                                                                                                                                                                | 9 8 64          | 3831 6           | 07:59:42 | 17.02.2   | 0 3-83-1        |                 |
|                                  |                       | Same                                                                                                                                                                                                                                                                                                                                                                                                                                                                                                                                                                                                                                                                                                                                                                                                                                                                                                                                                                                                                                                                                                                                                                                                                                                                                                                                                                                                                                                                                                                                                                                                                                                                                                                                                                                                                                                                                                                                                                                                                                                                                                                           | 100.000.000     |                  |          |           |                 |                 |
|                                  | Makala                | Relikov2                                                                                                                                                                                                                                                                                                                                                                                                                                                                                                                                                                                                                                                                                                                                                                                                                                                                                                                                                                                                                                                                                                                                                                                                                                                                                                                                                                                                                                                                                                                                                                                                                                                                                                                                                                                                                                                                                                                                                                                                                                                                                                                       |                 |                  |          |           |                 |                 |
|                                  | läckbrige             |                                                                                                                                                                                                                                                                                                                                                                                                                                                                                                                                                                                                                                                                                                                                                                                                                                                                                                                                                                                                                                                                                                                                                                                                                                                                                                                                                                                                                                                                                                                                                                                                                                                                                                                                                                                                                                                                                                                                                                                                                                                                                                                                |                 |                  |          |           |                 |                 |
|                                  |                       | Lorder<br>Ashken 1                                                                                                                                                                                                                                                                                                                                                                                                                                                                                                                                                                                                                                                                                                                                                                                                                                                                                                                                                                                                                                                                                                                                                                                                                                                                                                                                                                                                                                                                                                                                                                                                                                                                                                                                                                                                                                                                                                                                                                                                                                                                                                             |                 |                  |          |           |                 |                 |
| _                                | 100 C                 | in the second se |                 |                  |          |           |                 |                 |
|                                  | Treases               | Strain.                                                                                                                                                                                                                                                                                                                                                                                                                                                                                                                                                                                                                                                                                                                                                                                                                                                                                                                                                                                                                                                                                                                                                                                                                                                                                                                                                                                                                                                                                                                                                                                                                                                                                                                                                                                                                                                                                                                                                                                                                                                                                                                        |                 |                  |          |           |                 |                 |
|                                  |                       | and a                                                                                                                                                                                                                                                                                                                                                                                                                                                                                                                                                                                                                                                                                                                                                                                                                                                                                                                                                                                                                                                                                                                                                                                                                                                                                                                                                                                                                                                                                                                                                                                                                                                                                                                                                                                                                                                                                                                                                                                                                                                                                                                          |                 |                  |          |           |                 |                 |
| Digt                             | al Recorder Start / 1 | top                                                                                                                                                                                                                                                                                                                                                                                                                                                                                                                                                                                                                                                                                                                                                                                                                                                                                                                                                                                                                                                                                                                                                                                                                                                                                                                                                                                                                                                                                                                                                                                                                                                                                                                                                                                                                                                                                                                                                                                                                                                                                                                            |                 |                  |          |           |                 |                 |
|                                  |                       |                                                                                                                                                                                                                                                                                                                                                                                                                                                                                                                                                                                                                                                                                                                                                                                                                                                                                                                                                                                                                                                                                                                                                                                                                                                                                                                                                                                                                                                                                                                                                                                                                                                                                                                                                                                                                                                                                                                                                                                                                                                                                                                                |                 |                  |          |           |                 |                 |

CULT-FSM interface