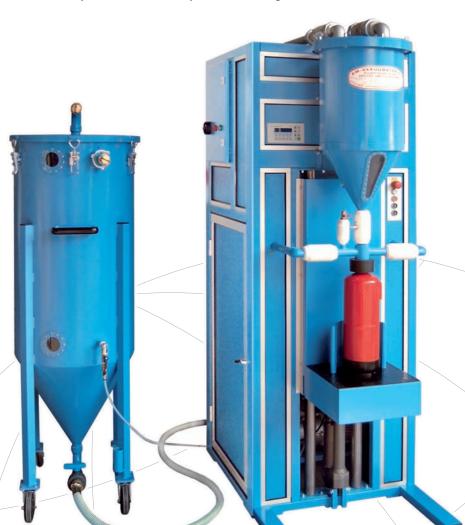

## No. 157 000 · Stationary Powder Filling Units · QUESTER

The SPS-controlled fully automatic powder filling unit, model QUESTER is made for the filling of extinguishers from 1 – 12 kg as well as powder tanks of powder extinguisher units.

The unit operates within the filling tolerance indicated in the EN3 standards. Adjustment of the value of the filling weight has to be effected at the scale display; adjustment of the filling parameters depending on extinguisher type are effected by the text display. Height adjustment of the weighing platform takes place by screw-drive.

Admitted powder filling weight: 1 – 12 kg (with an accuracy +/– 10 gramm)

Admitted dimensions of extinguisher:

» diameter:

» total height:

200 – 900 mm

Powder filling takes place externally out of a silo (see page 50) or a BIG-BAG.

## **TECHNICAL DATA**

Dimensions (l x w x h): approx. 1200 x 800 x 2100 mm

Current supply: 230/400 Volt, 50 Hz

Compressed-air: 6 – 8 bar, approx. 100 l/min

Total weight: approx. 280 kg

Vacuum pump: 1.5 kW

Weighing accuracy: +/- 20 Gramm