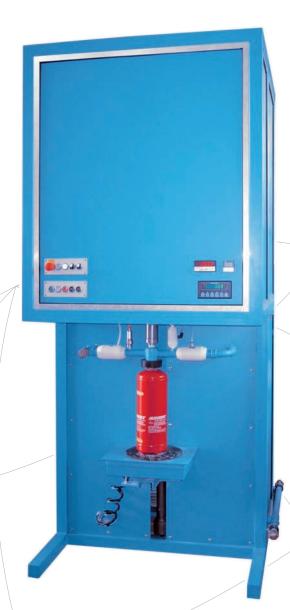

The SPS-controlled fully automatic powder filling unit, model ALVIC is made for filling portable powder extinguisher from 1 kg to 12 kg.

With additional accessories the filling of movable fire fighting appliances is possible.

Filling is absolutely dust-free in vacuum procedure.

## Construction of the unit – consisting of:

- » Aluminium-pipeframe with aluminium casing
- » Integrated powder tank with approx.60 kg capacity
- » Filling automatically by filling level sensors. Powder supply directly from the BIG-BAG through the charging hopper
- » Integrated filter tank
- » Automatic filter cleaning with reuse of powder residues
- Integrated weighing unit for filling according to the adjusted value
- » Final weight is reached by fine dosing
- » Pneumatic height adjustment by adaptation to the different extinguisher models
- » SPS-controlled filling procedure

## **TECHNICAL DATA**

Dimensions (l x w x h): approx. 1200 x 1000 x 2200 mm

Capacity approx. 800 pcs. within a shift of 8 hours

(according to powder quality)

Drive: 230/400 V, 16 A, 50 Hz

Compressed-air: 8 – 10 bar