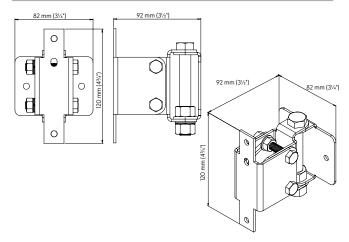

## DIMENSIONS

Length: 92 mm (3<sup>1</sup>/<sub>2</sub>") Width: 82 mm (3<sup>1</sup>/<sub>4</sub>")

Height: 120 mm (4¾")

Specifications and wiring information are provided for information only and are believed to be accurate. FFE Ltd assumes no responsibility for their use. Data and design are subject to change without notice. Installation and wiring instructions are shipped with the products and should always be used for actual installation. For more information, contact your Sales Representative. Document Part No: 24-0122-03