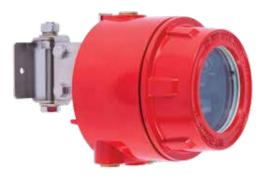

## Talentum® Adjustable Mounting Bracket 07127-00

To complement your Talentum installation, we also offer a comprehensive range of accessories and tools for your specialist application.

The 007127 is an adjustable mounting bracket for use with Talentum flame detectors. The mount is adjustable both in the horizontal and down direction, by  $45^{\circ}$  and left or right by  $\pm 45^{\circ}$ .

## FEATURES

Stainless steel (304) Weight: 0.7 kg (1½")

| TALENTUM FIRE DETECTORS |                           |  |
|-------------------------|---------------------------|--|
| 16581                   | Flame Detector IR2        |  |
| 16571                   | Flame Detector IR2 (I.S)  |  |
| 16511                   | Flame Detector IR2 (Ex d) |  |
| 16591                   | Flame Detector UV/IR2     |  |
| 16589                   | Flame Detector IR3        |  |
| 16579                   | Flame Detector IR3 (I.S.) |  |
| 16519                   | Flame Detector IR3 (Ex d) |  |