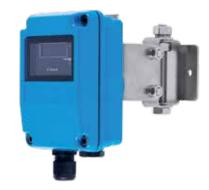

## Talentum® Adjustable Mounting Bracket 07127-00

To complement your Talentum installation, we also offer a comprehensive range of accessories and tools for your specialist application.

The 007127 is an adjustable mounting bracket for use with Talentum flame detectors. The mount is adjustable both in the horizontal and down direction, by  $45^{\circ}$  and left or right by  $\pm 45^{\circ}$ .