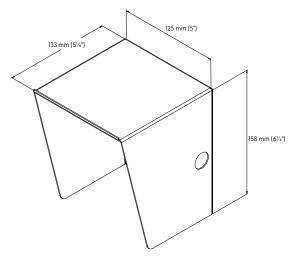

## **DIMENSIONS**

Length: 133 mm (51/4")

Width: 125 mm (5")

Height: 158 mm (61/4")

Specifications and wiring information are provided for information only and are believed to be accurate. FFE Ltd assumes no responsibility for their use. Data and design are subject to change without notice. Installation and wiring instructions are shipped with the products and should always be used for actual installation. For more information, contact your Sales Representative. Document Part No: 24-0122-03