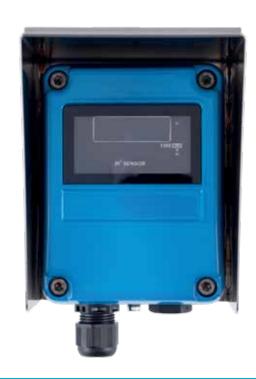

## Talentum® Weather Shield [SS] 12545-00

To complement your Talentum installation, we also offer a comprehensive range of accessories and tools for your specialist application.

The Weather Shield [SS] is intended to be mounted in between a flame detector and adjustable mounting bracket, to prevent obscuration by particles, the rain and glare from the sun.

## **FEATURES**

Stainless steel (316)

Protection from rain, sun, snow, dust and heat

Mounts on adjustable bracket 07127

| TALENTUM FIRE DETECTORS |                           |  |
|-------------------------|---------------------------|--|
| 16581                   | Flame Detector IR2        |  |
| 16571                   | Flame Detector IR2 (I.S)  |  |
| 16511                   | Flame Detector IR2 (Ex d) |  |
| 16591                   | Flame Detector UV/IR2     |  |
| 16589                   | Flame Detector IR3        |  |
| 16579                   | Flame Detector IR3 (I.S.) |  |
| 16519                   | Flame Detector IR3 (Ex d) |  |