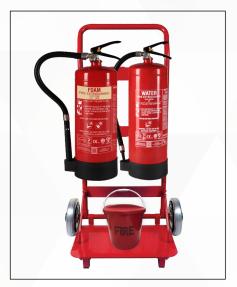

# **FLAT PACK TROLLEYS**

Ceasefire Trolleys exemplify functionality by adding maneuverability to the stocking point of the fire safety equipment. It enables easy treading of the equipment to the fire source aiding efficient fire fighting. The trolley has a provision to accommodate upto 2 fire buckets.

## THE CEASEFIRE TROLLEYS ARE AVAILABLE IN 3 VARIANTS

Trolleys for Single Extinguisher and a Fire Bucket

Trolleys for Single Extinguisher and a Fire Bucket

Trolleys for Triple Extinguishers and Two Fire Buckets

# **FEATURES:**

- The tubular body of the trolley is built from mild steel.
- Epoxy polyester powder paint finish in red.
- Nylon wheels with rubber tread for easy and quick deployment.
- Comes in a box packaging for ease of transit and storage.

- Single Extinguisher Trolleys -563 mm (L) X 419 mm (B) X 1100 mm (H) and weight 14.31kg
- Double Extinguisher Trolleys -643 mm (L) X 419 mm (B) X 1100 mm (H) and weight 15.65kg
- Triple Extinguisher Trolleys -878 mm (L) X 419 mm (B) X 1100 mm (H) and weight 18.1kg

### PROVISION FOR ACCESSORIES

The trolleys are equipped with provisions to install fire bucket. The universal mounting bracket makes it easy to use for all extinguisher types, makes, and designs.

# **Trolleys for Double Extinguisher and a Fire Bucket**