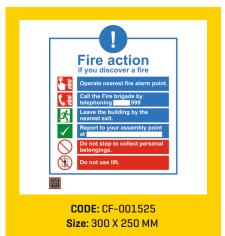

# **SIGNAGES**

Did you know that majority of the fires start in electrical mains, or because of an electrical short circuit? And even those fires that start elsewhere eventually result in a failure of electricity, because of damage to the mains and wiring.

Which means that in a fire situation, you can be sure that at some point, the entire premises will be plunged into darkness.

Noxious black smoke will fill the air, increasing the risk of asphyxiation for all in the area. A frightening

scenario when you consider the fact that asphyxiation and smoke poisoning are the highest causes of casualties in any fire. Darkness and poisonous smoke. A sure recipe for panic and utter chaos.

In such a situation, the single most important need of the hour is to evacuate all those on the premises to the nearest point of safety. As efficiently and guickly as possible.

And Ceasefire, quite literally, shows you the way.

### **FIRE SAFETY SIGNS**

Locator signs, fire extinguisher identification signs and more.

In case of a fire, the firefighting equipment on the premises needs to be located and activated quickly. Ceasefire Fire Safety Signs

help guide people to the nearest extinguishers, hosepipes, emergency alarms and so on.