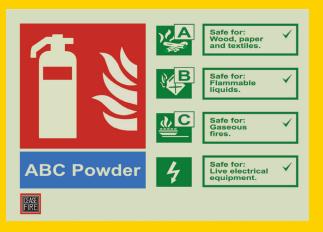

# **SIGNAGES**

Did you know that majority of the fires start in electrical mains, or because of an electrical short circuit? And even those fires that start elsewhere eventually result in a failure of electricity, because of damage to the mains and wiring.

Which means that in a fire situation, you can be sure that at some point, the entire premises will be plunged into darkness.

Noxious black smoke will fill the air, increasing the risk of asphyxiation for all in the area. A frightening

scenario when you consider the fact that asphyxiation and smoke poisoning are the highest causes of casualties in any fire. Darkness and poisonous smoke. A sure recipe for panic and utter chaos.

In such a situation, the single most important need of the hour is to evacuate all those on the premises to the nearest point of safety. As efficiently and guickly as possible.

And Ceasefire, quite literally, shows you the way.

### **FIRE SAFETY SIGNS**

Locator signs, fire extinguisher identification signs and more.

In case of a fire, the firefighting equipment on the premises needs to be located and activated quickly. Ceasefire Fire Safety Signs

help guide people to the nearest extinguishers, hosepipes, emergency alarms and so on.