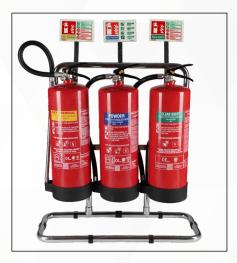

# FLAT PACK TUBULAR STAND FOR FIRE EXTINGUISHERS (CHROME FINISH)

An aesthetically pleasing design that epitomises functionality, these Fire Extinguisher Stands in Chrome finish are an ideal choice for most spaces.

### THE STANDS ARE AVAILABLE IN 3 VARIANTS:

Stand for Single Fire Extinguisher

Stand for Double Fire Extinguishers

Stand for Triple Fire Extinguishers

# **Triple Fire Extinguisher Stand**