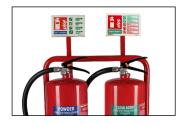

## THE STANDS ARE AVAILABLE IN 3 VARIANTS:



Stand for Single Fire Extinguisher



Stand for Double Fire Extinguishers



Stand for Triple Fire Extinguishers

# **FEATURES:**

- High quality tubular frame in red finish.
- Tubing diameter of 25mm.
- Black plastic base to protect the stand.
- Comes in a box packaging for ease of transit and storage.
- Easy to assemble.

- Single Extinguisher Stand Red -H70 x L710 x B320 mm and weight 2.8kg
- Double Extinguisher Stand Red -H70 x L715 x B505 mm and weight 5.14kg
- Triple Extinguisher Stand Red -H70 x L715 x B650 mm and weight 7.41kg

### PROVISION FOR ACCESSORIES

The stands comes with a provision to add a placard and a clip for mounting of signage. For details on the signages availabe please refer to the Signages section under Accessories.





# Single Fire Extinguisher Stand



# **Double Fire Extinguisher Stand**



# **Triple Fire Extinguisher Stand**



# **MODULAR PLASTIC STANDS**

Ceasefire Modular plastic stands are designed for both, functional simplicity and aesthetics. These one-universal size floor stands provide a secure and definitive place holder for fire extinguishers at sites. With an easy fix clap these stands can be scaled up to hold single, double and triple extinguishers. Fire Extinguisher signages can be easily fixed on these stands giving a clear visual indication of the type of fire extinguisher it is holding.

# THE STANDS ARE AVAILABLE IN 3 VARIANTS:



CF Modulex Stand (Red) - Single



CF Modulex Stand (Red) -Double



CF Modulex Stand (Red) - Triple



# **STROLLEYS**

Fires can happen anywhere an