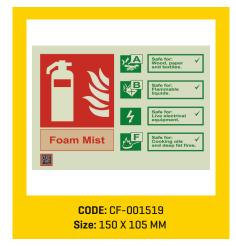

# **SIGNAGES**

Did you know that majority of the fires start in electrical mains, or because of an electrical short circuit? And even those fires that start elsewhere eventually result in a failure of electricity, because of damage to the mains and wiring.

### **FIRE SAFETY SIGNS**

Locator signs, fire extinguisher identification signs and more.

In case of a fire, the firefighting equipment on the premises needs to be located and activated quickly. Ceasefire Fire Safety Signs

help guide people to the nearest extinguishers, hosepipes, emergency alarms and so on.