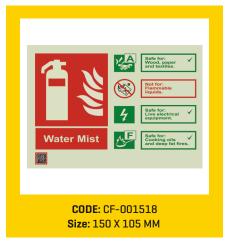

# **SIGNAGES**

Did you know that majority of the fires start in electrical mains, or because of an electrical short circuit? And even those fires that start elsewhere eventually result in a failure of electricity, because of damage to the mains and wiring.

### **FIRE SAFETY SIGNS**

Locator signs, fire extinguisher identification signs and more.

In case of a fire, the firefighting equipment on the premises needs to be located and activated quickly. Ceasefire Fire Safety Signs

help guide people to the nearest extinguishers, hosepipes, emergency alarms and so on.