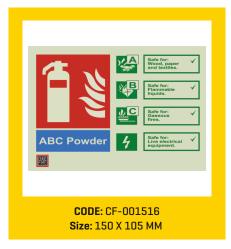

# **SIGNAGES**

Did you know that majority of the fires start in electrical mains, or because of an electrical short circuit? And even those fires that start elsewhere eventually result in a failure of electricity, because of damage to the mains and wiring.

### **FIRE SAFETY SIGNS**

Locator signs, fire extinguisher identification signs and more.

In case of a fire, the firefighting equipment on the premises needs to be located and activated quickly. Ceasefire Fire Safety Signs

help guide people to the nearest extinguishers, hosepipes, emergency alarms and so on.