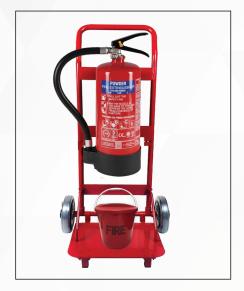

# **FLAT PACK TROLLEYS**

Ceasefire Trolleys exemplify functionality by adding maneuverability to the stocking point of the fire safety equipment. It enables easy treading of the equipment to the fire source aiding efficient fire fighting. The trolley has a provision to accommodate upto 2 fire buckets.

## THE CEASEFIRE TROLLEYS ARE AVAILABLE IN 3 VARIANTS

Trolleys for Single Extinguisher and a Fire Bucket

Trolleys for Single Extinguisher and a Fire Bucket

Trolleys for Triple Extinguishers and Two Fire Buckets

# **FEATURES:**

- The tubular body of the trolley is built from mild steel.
- Epoxy polyester powder paint finish in red.
- Nylon wheels with rubber tread for easy and quick deployment.
- Comes in a box packaging for ease of transit and storage.

- Single Extinguisher Trolleys -563 mm (L) X 419 mm (B) X 1100 mm (H) and weight 14.31kg
- Double Extinguisher Trolleys -643 mm (L) X 419 mm (B) X 1100 mm (H) and weight 15.65kg
- Triple Extinguisher Trolleys -878 mm (L) X 419 mm (B) X 1100 mm (H) and weight 18.1kg

### PROVISION FOR ACCESSORIES

The trolleys are equipped with provisions to install fire bucket. The universal mounting bracket makes it easy to use for all extinguisher types, makes, and designs.

# **Trolleys for Extinguisher and a Fire Bucket**