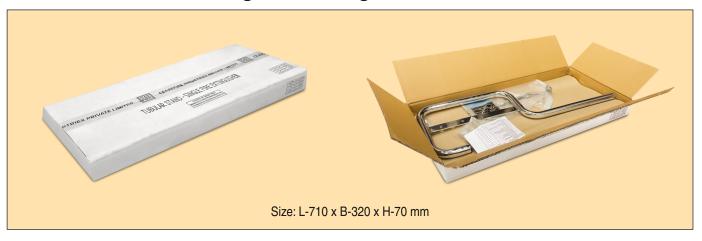

# **FEATURES:**

- High quality tubular frame in chrome finish.
- Tubing diameter of 25mm.
- Black plastic base to protect the stand.
- Comes in a box packaging for ease of transit and storage.
- Easy to assemble.

- Single Extinguisher Stand Chrome -H70 x L710 x B320 mm mm and weight 2.8kg
- Double Extinguisher Stand Chrome -H70 x L715 x B505 mm mm and weight 5.14kg
- Triple Extinguisher Stand Chrome -H70 x L715 x B650 mm mm and weight 7.41kg