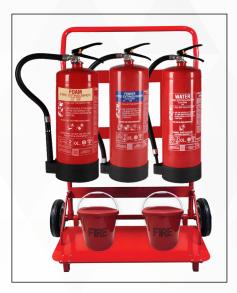

# **FLAT PACK TROLLEYS**

Ceasefire Trolleys exemplify functionality by adding maneuverability to the stocking point of the fire safety equipment. It enables easy treading of the equipment to the fire source aiding efficient fire fighting. The trolley has a provision to accommodate upto 2 fire buckets.

## THE CEASEFIRE TROLLEYS ARE AVAILABLE IN 3 VARIANTS

Trolleys for Single Extinguisher and a Fire Bucket

Trolleys for Single Extinguisher and a Fire Bucket

Trolleys for Triple Extinguishers and Two Fire Buckets

# **FEATURES:**

- The tubular body of the trolley is built from mild steel.
- Epoxy polyester powder paint finish in red.
- Nylon wheels with rubber tread for easy and quick deployment.
- Comes in a box packaging for ease of transit and storage.

- Single Extinguisher Trolleys -563 mm (L) X 419 mm (B) X 1100 mm (H) and weight 14.31kg
- Double Extinguisher Trolleys -643 mm (L) X 419 mm (B) X 1100 mm (H) and weight 15.65kg
- Triple Extinguisher Trolleys -878 mm (L) X 419 mm (B) X 1100 mm (H) and weight 18.1kg

### PROVISION FOR ACCESSORIES

The trolleys are equipped with provisions to install fire bucket. The universal mounting bracket makes it easy to use for all extinguisher types, makes, and designs.

# **Trolleys for Triple Extinguisher and a Two Fire Buckets**