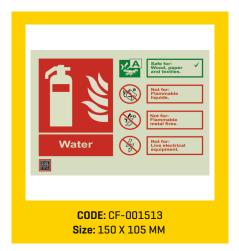

# **SIGNAGES**

Did you know that majority of the fires start in electrical mains, or because of an electrical short circuit? And even those fires that start elsewhere eventually result in a failure of electricity, because of damage to the mains and wiring.

### **FIRE SAFETY SIGNS**

Locator signs, fire extinguisher identification signs and more.

In case of a fire, the firefighting equipment on the premises needs to be located and activated quickly. Ceasefire Fire Safety Signs

help guide people to the nearest extinguishers, hosepipes, emergency alarms and so on.