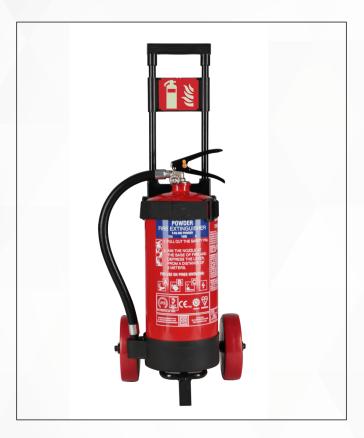

# **STROLLEYS**

Fires can happen anywhere and at any time, which makes it important to install extinguishers in relevant places. But, what happens when a fire breaks out and the equipment is not easy to ferry around? Ceasefire presents the perfect accessory

to mobilise your fire fighting equipment. Our range of innovative fire extinguisher strolleys are capable of carrying one or two extinguishers. Think of them as life savers on wheels.

# THE STROLLEYS ARE AVAILABLE IN 2 VARIANTS:

Single Extinguisher Strolleys

Double Extinguisher Strolleys

# **FEATURES:**

- High quality construction for easy mobility.
- Retractable handles.
- Photo luminescent signs for visibility through smoke and darkness.
- Powder-coated, rustproof bodies.

- Single Extinguisher Strolleys 320 x 290 x 750mm
- Double Extinguisher Strolleys 620 x 520 x 1150mm