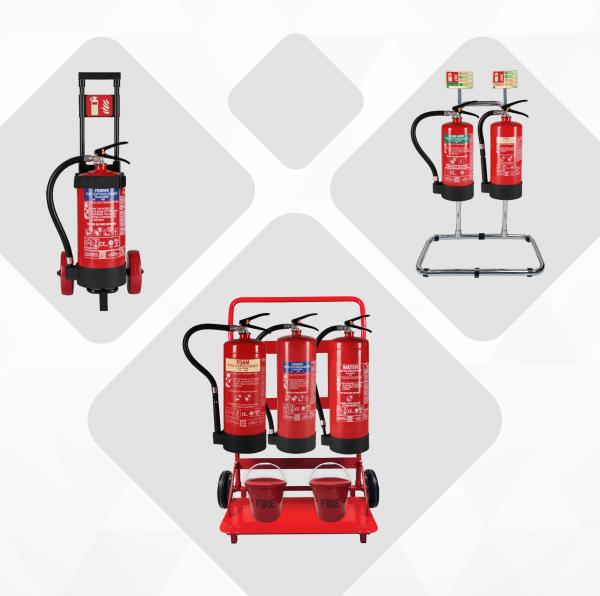

# **STROLLEYS**

Fires can happen anywhere and at any time, which makes it important to install extinguishers in relevant places. But, what happens when a fire breaks out and the equipment is not easy to ferry around? Ceasefire presents the perfect accessory

to mobilise your fire fighting equipment. Our range of innovative fire extinguisher strolleys are capable of carrying one or two extinguishers. Think of them as life savers on wheels.

# THE STROLLEYS ARE AVAILABLE IN 2 VARIANTS:

Single Extinguisher Strolleys

Double Extinguisher Strolleys

# **FEATURES:**

- High quality construction for easy mobility.
- Retractable handles.
- Photo luminescent signs for visibility through smoke and darkness.
- Powder-coated, rustproof bodies.

- Single Extinguisher Strolleys 320 x 290 x 750mm
- Double Extinguisher Strolleys 620 x 520 x 1150mm

# **FLAT PACK TROLLEYS**

Ceasefire Trolleys exemplify functionality by adding maneuverability to the stocking point of the fire safety equipment. It enables easy treading of the equipment to the fire source aiding efficient fire fighting. The trolley has a provision to accommodate upto 2 fire buckets.

## THE CEASEFIRE TROLLEYS ARE AVAILABLE IN 3 VARIANTS

Trolleys for Single Extinguisher and a Fire Bucket

Trolleys for Single Extinguisher and a Fire Bucket

Trolleys for Triple Extinguishers and Two Fire Buckets

# **FEATURES:**

- The tubular body of the trolley is built from mild steel.
- Epoxy polyester powder paint finish in red.
- Nylon wheels with rubber tread for easy and quick deployment.
- Comes in a box packaging for ease of transit and storage.

- Single Extinguisher Trolleys -563 mm (L) X 419 mm (B) X 1100 mm (H) and weight 14.31kg
- Double Extinguisher Trolleys -643 mm (L) X 419 mm (B) X 1100 mm (H) and weight 15.65kg
- Triple Extinguisher Trolleys -878 mm (L) X 419 mm (B) X 1100 mm (H) and weight 18.1kg