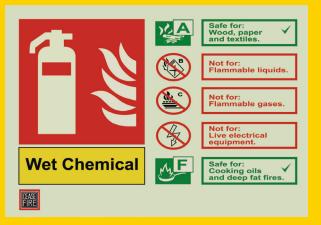

# **SIGNAGES**

Did you know that majority of the fires start in electrical mains, or because of an electrical short circuit? And even those fires that start elsewhere eventually result in a failure of electricity, because of damage to the mains and wiring.

Which means that in a fire situation, you can be sure that at some point, the entire premises will be plunged into darkness.

Noxious black smoke will fill the air, increasing the risk of asphyxiation for all in the area. A frightening

scenario when you consider the fact that asphyxiation and smoke poisoning are the highest causes of casualties in any fire. Darkness and poisonous smoke. A sure recipe for panic and utter chaos.

In such a situation, the single most important need of the hour is to evacuate all those on the premises to the nearest point of safety. As efficiently and guickly as possible.

And Ceasefire, quite literally, shows you the way.

### **FIRE SAFETY SIGNS**

Locator signs, fire extinguisher identification signs and more.

In case of a fire, the firefighting equipment on the premises needs to be located and activated quickly. Ceasefire Fire Safety Signs

help guide people to the nearest extinguishers, hosepipes, emergency alarms and so on.