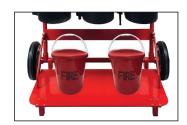

### PROVISION FOR ACCESSORIES

The trolleys are equipped with provisions to install fire bucket. The universal mounting bracket makes it easy to use for all extinguisher types, makes, and designs.

# **ACCESSORIES**

A string of accessories are available that can be incorporated in the stands & trolleys.

| Signages  The Stands & Trolleys can be accessorised with signages that can prove very useful in case of fire. | Lable Clamps The Extinguisher stand can be suffixed using a clamp label on to the tubular Fire Extinguisher Stands.                        |
|---------------------------------------------------------------------------------------------------------------|--------------------------------------------------------------------------------------------------------------------------------------------|
| Fire Buckets  The Stands & Trolleys have a provision to accommodate plastic fire buckets with lid.            | Placard with nuts  An identifier for the type of a fire extinguisher stored, this placard with nuts can be mounted on the stand & trolley. |