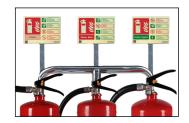

### THE STANDS ARE AVAILABLE IN 3 VARIANTS:

Stand for Single Fire Extinguisher

Stand for Double Fire Extinguishers

Stand for Triple Fire Extinguishers

# **Triple Fire Extinguisher Stand**