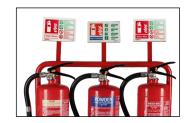

THE STANDS ARE AVAILABLE IN 3 VARIANTS:



Stand for Single Fire Extinguisher



Stand for Double Fire Extinguishers



Stand for Triple Fire Extinguishers

# **FEATURES:**

- High quality tubular frame in red finish.
- Tubing diameter of 25mm.
- Black plastic base to protect the stand.
- Comes in a box packaging for ease of transit and storage.
- Easy to assemble.

- Single Extinguisher Stand Red -H70 x L710 x B320 mm and weight 2.8kg
- Double Extinguisher Stand Red -H70 x L715 x B505 mm and weight 5.14kg
- Triple Extinguisher Stand Red -H70 x L715 x B650 mm and weight 7.41kg

### PROVISION FOR ACCESSORIES

The stands comes with a provision to add a placard and a clip for mounting of signage. For details on the signages availabe please refer to the Signages section under Accessories.





# Single Fire Extinguisher Stand



# **Double Fire Extinguisher Stand**



# **Triple Fire Extinguisher Stand**



# **MODULAR PLASTIC STANDS**

Ceasefire Modular plastic stands are designed for both, functional simplicity and aesthetics. These one-universal size floor stands provide a secure and definitive place holder for fire extinguishers at sites. With an easy fix clap these stands can be scaled up to hold single, double and triple extinguishers. Fire Extinguisher signages can be easily fixed on these stands giving a clear visual indication of the type of fire extinguisher it is holding.

# THE STANDS ARE AVAILABLE IN 3 VARIANTS:



CF Modulex Stand (Red) - Single



CF Modulex Stand (Red) -Double



CF Modulex Stand (Red) - Triple



# **STROLLEYS**

Fires can happen anywhere and