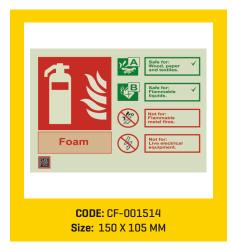

# **SIGNAGES**

Did you know that majority of the fires start in electrical mains, or because of an electrical short circuit? And even those fires that start elsewhere eventually result in a failure of electricity, because of damage to the mains and wiring.

### **FIRE SAFETY SIGNS**

Locator signs, fire extinguisher identification signs and more.

In case of a fire, the firefighting equipment on the premises needs to be located and activated quickly. Ceasefire Fire Safety Signs

help guide people to the nearest extinguishers, hosepipes, emergency alarms and so on.