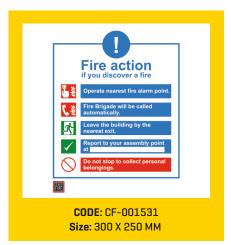

# **SIGNAGES**

Did you know that majority of the fires start in electrical mains, or because of an electrical short circuit? And even those fires that start elsewhere eventually result in a failure of electricity, because of damage to the mains and wiring.

Which means that in a fire situation, you can be sure that at some point, the entire premises will be plunged into darkness.

Noxious black smoke will fill the air, increasing the risk of asphyxiation for all in the area. A frightening

scenario when you consider the fact that asphyxiation and smoke poisoning are the highest causes of casualties in any fire. Darkness and poisonous smoke. A sure recipe for panic and utter chaos.

In such a situation, the single most important need of the hour is to evacuate all those on the premises to the nearest point of safety. As efficiently and guickly as possible.

And Ceasefire, quite literally, shows you the way.

### **FIRE SAFETY SIGNS**

Locator signs, fire extinguisher identification signs and more.

In case of a fire, the firefighting equipment on the premises needs to be located and activated quickly. Ceasefire Fire Safety Signs

help guide people to the nearest extinguishers, hosepipes, emergency alarms and so on.