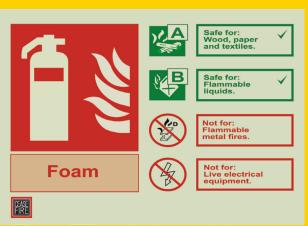

# **SIGNAGES**

Did you know that majority of the fires start in electrical mains, or because of an electrical short circuit? And even those fires that start elsewhere eventually result in a failure of electricity, because of damage to the mains and wiring.

### **FIRE SAFETY SIGNS**

Locator signs, fire extinguisher identification signs and more.

In case of a fire, the firefighting equipment on the premises needs to be located and activated quickly. Ceasefire Fire Safety Signs

help guide people to the nearest extinguishers, hosepipes, emergency alarms and so on.