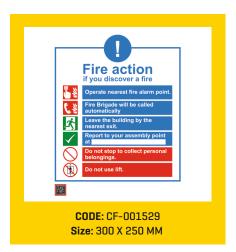

# **SIGNAGES**

Did you know that majority of the fires start in electrical mains, or because of an electrical short circuit? And even those fires that start elsewhere eventually result in a failure of electricity, because of damage to the mains and wiring.

Which means that in a fire situation, you can be sure that at some point, the entire premises will be plunged into darkness.

Noxious black smoke will fill the air, increasing the risk of asphyxiation for all in the area. A frightening

scenario when you consider the fact that asphyxiation and smoke poisoning are the highest causes of casualties in any fire. Darkness and poisonous smoke. A sure recipe for panic and utter chaos.

In such a situation, the single most important need of the hour is to evacuate all those on the premises to the nearest point of safety. As efficiently and guickly as possible.

And Ceasefire, quite literally, shows you the way.

### **FIRE SAFETY SIGNS**

Locator signs, fire extinguisher identification signs and more.

In case of a fire, the firefighting equipment on the premises needs to be located and activated quickly. Ceasefire Fire Safety Signs

help guide people to the nearest extinguishers, hosepipes, emergency alarms and so on.