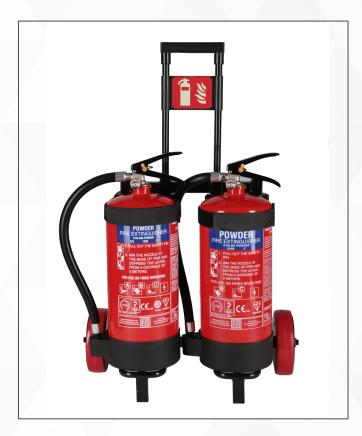

# **STROLLEYS**

Fires can happen anywhere and at any time, which makes it important to install extinguishers in relevant places. But, what happens when a fire breaks out and the equipment is not easy to ferry around? Ceasefire presents the perfect accessory

to mobilise your fire fighting equipment. Our range of innovative fire extinguisher strolleys are capable of carrying one or two extinguishers. Think of them as life savers on wheels.

# THE STROLLEYS ARE AVAILABLE IN 2 VARIANTS:

Single Extinguisher Strolleys

Double Extinguisher Strolleys

# **FEATURES:**

- High quality construction for easy mobility.
- Retractable handles.
- Photo luminescent signs for visibility through smoke and darkness.
- Powder-coated, rustproof bodies.

- Single Extinguisher Strolleys 320 x 290 x 750mm
- Double Extinguisher Strolleys 620 x 520 x 1150mm