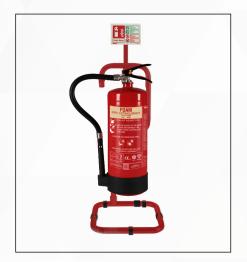

# Single Fire Extinguisher Stand

### THE STANDS ARE AVAILABLE IN 3 VARIANTS:

Stand for Single Fire Extinguisher

Stand for Double Fire Extinguishers

Stand for Triple Fire Extinguishers