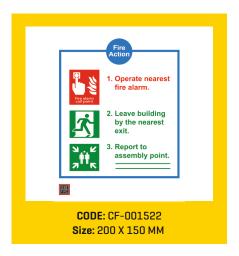

### **FIRE SAFETY SIGNS**

Locator signs, fire extinguisher identification signs and more.

In case of a fire, the firefighting equipment on the premises needs to be located and activated quickly. Ceasefire Fire Safety Signs

help guide people to the nearest extinguishers, hosepipes, emergency alarms and so on.