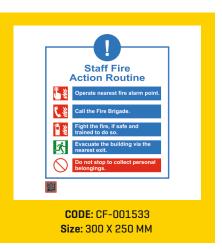

# **SIGNAGES**

Did you know that majority of the fires start in electrical mains, or because of an electrical short circuit? And even those fires that start elsewhere eventually result in a failure of electricity, because of damage to the mains and wiring.

### **FIRE SAFETY SIGNS**

Locator signs, fire extinguisher identification signs and more.

In case of a fire, the firefighting equipment on the premises needs to be located and activated quickly. Ceasefire Fire Safety Signs

help guide people to the nearest extinguishers, hosepipes, emergency alarms and so on.