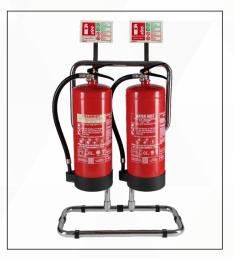

# FLAT PACK TUBULAR STAND FOR FIRE EXTINGUISHERS (CHROME FINISH)

An aesthetically pleasing design that epitomises functionality, these Fire Extinguisher Stands in Chrome finish are an ideal choice for most spaces.

The stands come with a Co2 fixing bracket and a J-bracket for easy and steady installation along with a provision to attach a sign clip for extinguisher identification.

### THE STANDS ARE AVAILABLE IN 3 VARIANTS:

Stand for Single Fire Extinguisher

Stand for Double Fire Extinguishers

Stand for Triple Fire Extinguishers

# **FEATURES:**

- High quality tubular frame in chrome finish.
- Tubing diameter of 25mm.
- Black plastic base to protect the stand.
- Comes in a box packaging for ease of transit and storage.
- Easy to assemble.

# **Double Fire Extinguisher Stand**