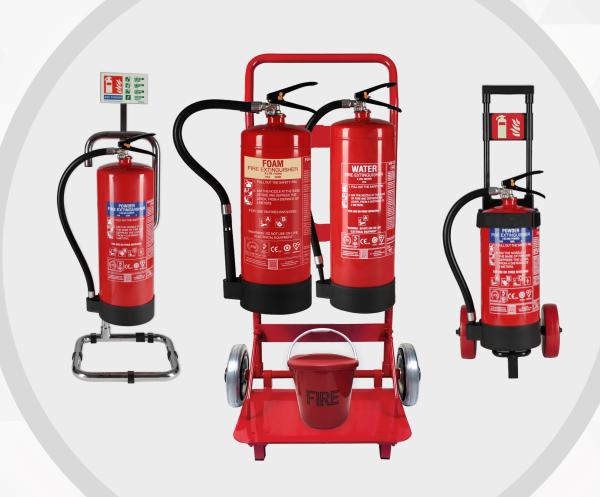

### THE STANDS ARE AVAILABLE IN 3 VARIANTS:

Stand for Single Fire Extinguisher

Stand for Double Fire Extinguishers

Stand for Triple Fire Extinguishers

# THE STANDS ARE AVAILABLE IN 3 VARIANTS:

CF Modulex Stand (Red) - Single

CF Modulex Stand (Red) -Double

CF Modulex Stand (Red) - Triple

# THE STROLLEYS ARE AVAILABLE IN 2 VARIANTS:

Single Extinguisher Strolleys

Double Extinguisher Strolleys

## THE CEASEFIRE TROLLEYS ARE AVAILABLE IN 3 VARIANTS

Trolleys for Single Extinguisher and a Fire Bucket

Trolleys for Single Extinguisher and a Fire Bucket

Trolleys for Triple Extinguishers and Two Fire Buckets