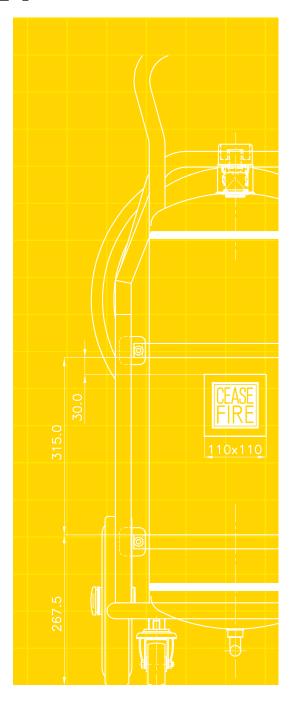

- Single Extinguisher Stand Chrome -H70 x L710 x B320 mm mm and weight 2.8kg
- Double Extinguisher Stand Chrome -H70 x L715 x B505 mm mm and weight 5.14kg
- Triple Extinguisher Stand Chrome -H70 x L715 x B650 mm mm and weight 7.41kg

### PROVISION FOR ACCESSORIES

The stands comes with a provision to add a placard and a clip for mounting of signage. For details on the signages availabe please refer to the Signages section under Accessories.