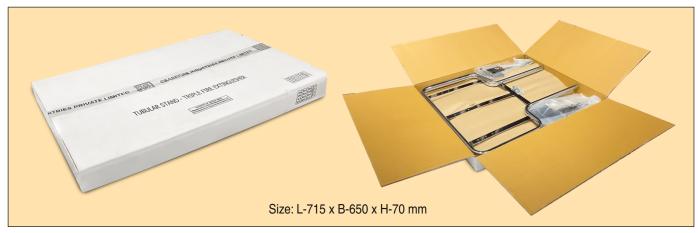

# FLAT PACK TUBULAR STAND FOR FIRE EXTINGUISHERS (CHROME FINISH)

An aesthetically pleasing design that epitomises functionality, these Fire Extinguisher Stands in Chrome finish are an ideal choice for most spaces.

# **FEATURES:**

- High quality tubular frame in chrome finish.
- Tubing diameter of 25mm.
- Black plastic base to protect the stand.
- Comes in a box packaging for ease of transit and storage.
- Easy to assemble.

- Single Extinguisher Stand Chrome -H70 x L710 x B320 mm mm and weight 2.8kg
- Double Extinguisher Stand Chrome -H70 x L715 x B505 mm mm and weight 5.14kg
- Triple Extinguisher Stand Chrome -H70 x L715 x B650 mm mm and weight 7.41kg