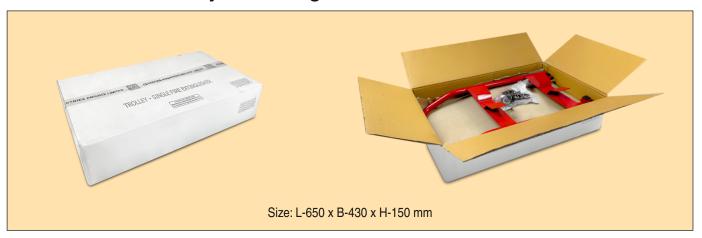

# **FEATURES:**

- The tubular body of the trolley is built from mild steel.
- Epoxy polyester powder paint finish in red.
- Nylon wheels with rubber tread for easy and quick deployment.
- Comes in a box packaging for ease of transit and storage.