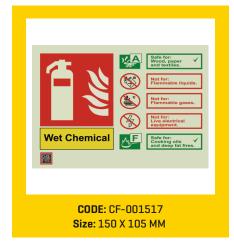

# **SIGNAGES**

Did you know that majority of the fires start in electrical mains, or because of an electrical short circuit? And even those fires that start elsewhere eventually result in a failure of electricity, because of damage to the mains and wiring.

### **FIRE SAFETY SIGNS**

Locator signs, fire extinguisher identification signs and more.

In case of a fire, the firefighting equipment on the premises needs to be located and activated quickly. Ceasefire Fire Safety Signs

help guide people to the nearest extinguishers, hosepipes, emergency alarms and so on.