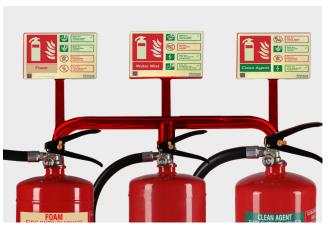

# FLAT PACK TUBULAR STAND FOR FIRE EXTINGUISHERS (CHROME FINISH)

An aesthetically pleasing design that epitomises functionality, these Fire Extinguisher Stands in Chrome finish are an ideal choice for most spaces.

The stands come with a Co2 fixing bracket and a J-bracket for easy and steady installation along with a provision to attach a sign clip for extinguisher identification.

### THE STANDS ARE AVAILABLE IN 3 VARIANTS:

Stand for Single Fire Extinguisher

Stand for Double Fire Extinguishers

Stand for Triple Fire Extinguishers

### PROVISION FOR ACCESSORIES

The stands comes with a provision to add a placard and a clip for mounting of signage. For details on the signages availabe please refer to the Signages section under Accessories.