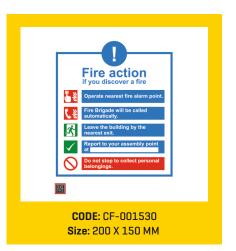

# **SIGNAGES**

Did you know that majority of the fires start in electrical mains, or because of an electrical short circuit? And even those fires that start elsewhere eventually result in a failure of electricity, because of damage to the mains and wiring.

Which means that in a fire situation, you can be sure that at some point, the entire premises will be plunged into darkness.

Noxious black smoke will fill the air, increasing the risk of asphyxiation for all in the area. A frightening

scenario when you consider the fact that asphyxiation and smoke poisoning are the highest causes of casualties in any fire. Darkness and poisonous smoke. A sure recipe for panic and utter chaos.

In such a situation, the single most important need of the hour is to evacuate all those on the premises to the nearest point of safety. As efficiently and guickly as possible.

And Ceasefire, quite literally, shows you the way.

### **FIRE SAFETY SIGNS**

Locator signs, fire extinguisher identification signs and more.

In case of a fire, the firefighting equipment on the premises needs to be located and activated quickly. Ceasefire Fire Safety Signs

help guide people to the nearest extinguishers, hosepipes, emergency alarms and so on.