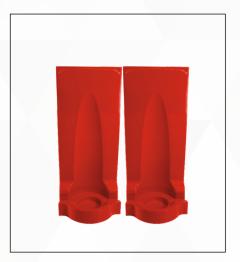

# **Double Fire Extinguisher Stand**

# FLAT PACK TUBULAR STAND FOR FIRE EXTINGUISHERS (CHROME FINISH)

An aesthetically pleasing design that epitomises functionality, these Fire Extinguisher Stands in Chrome finish are an ideal choice for most spaces.

# **FEATURES:**

- High quality tubular frame in chrome finish.
- Tubing diameter of 25mm.
- Black plastic base to protect the stand.
- Comes in a box packaging for ease of transit and storage.
- Easy to assemble.

- Single Extinguisher Stand Chrome -H70 x L710 x B320 mm mm and weight 2.8kg
- Double Extinguisher Stand Chrome -H70 x L715 x B505 mm mm and weight 5.14kg
- Triple Extinguisher Stand Chrome -H70 x L715 x B650 mm mm and weight 7.41kg