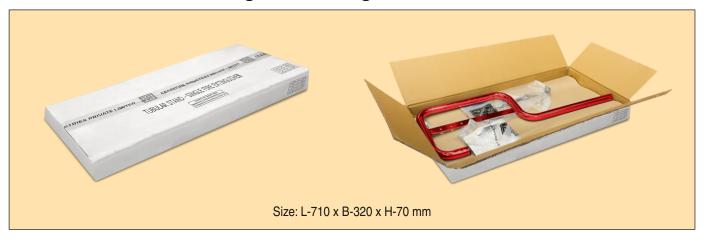

# FLAT PACK TUBULAR STAND FOR FIRE EXTINGUISHERS (CHROME FINISH)

An aesthetically pleasing design that epitomises functionality, these Fire Extinguisher Stands in Chrome finish are an ideal choice for most spaces.

# **FEATURES:**

- High quality tubular frame in chrome finish.
- Tubing diameter of 25mm.
- Black plastic base to protect the stand.
- Comes in a box packaging for ease of transit and storage.
- Easy to assemble.

- Single Extinguisher Stand Chrome -H70 x L710 x B320 mm mm and weight 2.8kg
- Double Extinguisher Stand Chrome -H70 x L715 x B505 mm mm and weight 5.14kg
- Triple Extinguisher Stand Chrome -H70 x L715 x B650 mm mm and weight 7.41kg