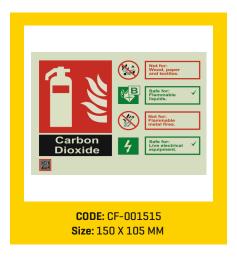

# **SIGNAGES**

Did you know that majority of the fires start in electrical mains, or because of an electrical short circuit? And even those fires that start elsewhere eventually result in a failure of electricity, because of damage to the mains and wiring.

### **FIRE SAFETY SIGNS**

Locator signs, fire extinguisher identification signs and more.

In case of a fire, the firefighting equipment on the premises needs to be located and activated quickly. Ceasefire Fire Safety Signs

help guide people to the nearest extinguishers, hosepipes, emergency alarms and so on.