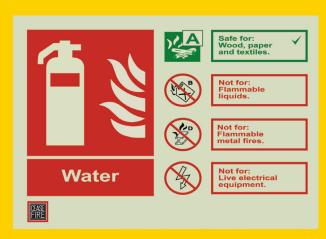

# **SIGNAGES**

Did you know that majority of the fires start in electrical mains, or because of an electrical short circuit? And even those fires that start elsewhere eventually result in a failure of electricity, because of damage to the mains and wiring.

### **FIRE SAFETY SIGNS**

Locator signs, fire extinguisher identification signs and more.

In case of a fire, the firefighting equipment on the premises needs to be located and activated quickly. Ceasefire Fire Safety Signs

help guide people to the nearest extinguishers, hosepipes, emergency alarms and so on.