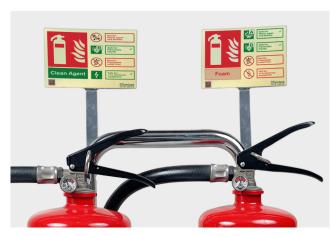

### PROVISION FOR ACCESSORIES

The stands comes with a provision to add a placard and a clip for mounting of signage. For details on the signages availabe please refer to the Signages section under Accessories.

# **ACCESSORIES**

A string of accessories are available that can be incorporated in the stands & trolleys.

| Signages  The Stands & Trolleys can be accessorised with signages that can prove very useful in case of fire. | Lable Clamps The Extinguisher stand can be suffixed using a clamp label on to the tubular Fire Extinguisher Stands.                        |
|---------------------------------------------------------------------------------------------------------------|--------------------------------------------------------------------------------------------------------------------------------------------|
| Fire Buckets  The Stands & Trolleys have a provision to accommodate plastic fire buckets with lid.            | Placard with nuts  An identifier for the type of a fire extinguisher stored, this placard with nuts can be mounted on the stand & trolley. |