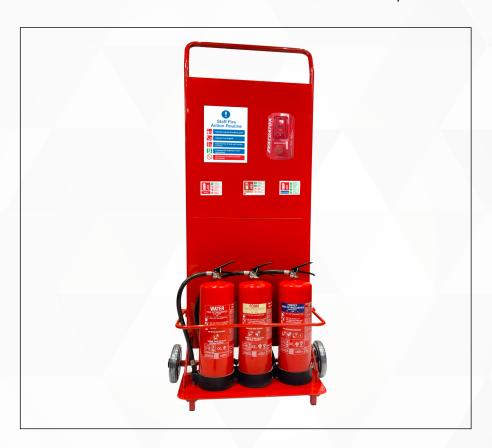

# FLAT PACK FIRE EXTINGUISHER STAND

Ceasefire's Contractor Stand is a multi-utility fire safety station that stores fire extinguishers, safety signs, evacuation plan, medical kit and an evacuator as per the individual needs of the premises.

This being a comprehensive unit carries ample ammunation to provide first line of defence against fire. The stand comes with wheels that make it maneuverable, easy to cart around and can be taken to the point of fire with much ease.

# **FEATURES:**

- Stand body is built using a round tube made of mild steel.
- Outer body is epoxy polyester powder coated in red.
- The base has plastic wheels with nylon tyres that aids easy mobility.
- Comes in a box packaging for ease of transit and storage.
- The Ceasefire Contractor Stand can accommodate 3 extinguishers, safety signs, manual alarm, and a fire plan.

# **OPTIONAL EVACUATOR**

Stand alone, batter powered Sire-strobe to alert inhabitants of a premises in a fire emergency situation.

- 878 mm (L) X 419 mm (B) X 1825 mm (H)
- Weight of the trolley 30.16kg