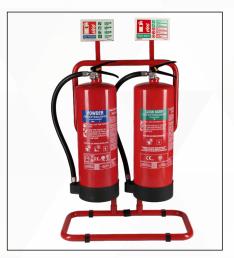

# **Double Fire Extinguisher Stand**

### THE STANDS ARE AVAILABLE IN 3 VARIANTS:

Stand for Single Fire Extinguisher

Stand for Double Fire Extinguishers

Stand for Triple Fire Extinguishers