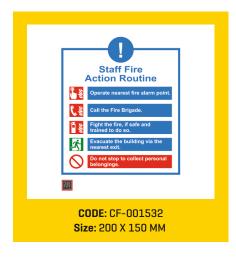

# **SIGNAGES**

Did you know that majority of the fires start in electrical mains, or because of an electrical short circuit? And even those fires that start elsewhere eventually result in a failure of electricity, because of damage to the mains and wiring.

### **FIRE SAFETY SIGNS**

Locator signs, fire extinguisher identification signs and more.

In case of a fire, the firefighting equipment on the premises needs to be located and activated quickly. Ceasefire Fire Safety Signs

help guide people to the nearest extinguishers, hosepipes, emergency alarms and so on.