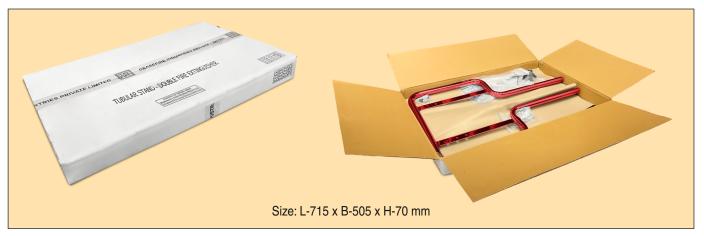

# FLAT PACK TUBULAR STAND FOR FIRE EXTINGUISHERS (RED FINISH)

An aesthetically pleasing design that epitomises functionality, these Fire Extinguisher Stands in Chrome finish are an ideal choice for most spaces.

# **FEATURES:**

- High quality tubular frame in red finish.
- Tubing diameter of 25mm.
- Black plastic base to protect the stand.
- Comes in a box packaging for ease of transit and storage.
- Easy to assemble.

- Single Extinguisher Stand Red -H70 x L710 x B320 mm and weight 2.8kg
- Double Extinguisher Stand Red -H70 x L715 x B505 mm and weight 5.14kg
- Triple Extinguisher Stand Red -H70 x L715 x B650 mm and weight 7.41kg