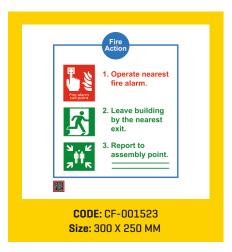

### **FIRE SAFETY SIGNS**

Locator signs, fire extinguisher identification signs and more.

In case of a fire, the firefighting equipment on the premises needs to be located and activated quickly. Ceasefire Fire Safety Signs

help guide people to the nearest extinguishers, hosepipes, emergency alarms and so on.