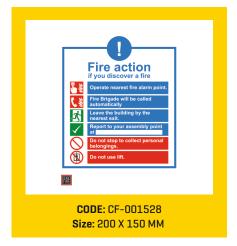

# **SIGNAGES**

Did you know that majority of the fires start in electrical mains, or because of an electrical short circuit? And even those fires that start elsewhere eventually result in a failure of electricity, because of damage to the mains and wiring.

Which means that in a fire situation, you can be sure that at some point, the entire premises will be plunged into darkness.

Noxious black smoke will fill the air, increasing the risk of asphyxiation for all in the area. A frightening

scenario when you consider the fact that asphyxiation and smoke poisoning are the highest causes of casualties in any fire. Darkness and poisonous smoke. A sure recipe for panic and utter chaos.

In such a situation, the single most important need of the hour is to evacuate all those on the premises to the nearest point of safety. As efficiently and guickly as possible.

And Ceasefire, quite literally, shows you the way.

### **FIRE SAFETY SIGNS**

Locator signs, fire extinguisher identification signs and more.

In case of a fire, the firefighting equipment on the premises needs to be located and activated quickly. Ceasefire Fire Safety Signs

help guide people to the nearest extinguishers, hosepipes, emergency alarms and so on.