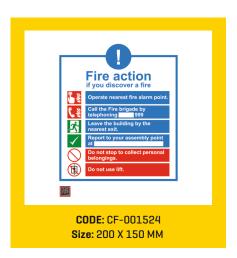

# **SIGNAGES**

Did you know that majority of the fires start in electrical mains, or because of an electrical short circuit? And even those fires that start elsewhere eventually result in a failure of electricity, because of damage to the mains and wiring.

Which means that in a fire situation, you can be sure that at some point, the entire premises will be plunged into darkness.

Noxious black smoke will fill the air, increasing the risk of asphyxiation for all in the area. A frightening

scenario when you consider the fact that asphyxiation and smoke poisoning are the highest causes of casualties in any fire. Darkness and poisonous smoke. A sure recipe for panic and utter chaos.

In such a situation, the single most important need of the hour is to evacuate all those on the premises to the nearest point of safety. As efficiently and guickly as possible.

And Ceasefire, quite literally, shows you the way.

### **FIRE SAFETY SIGNS**

Locator signs, fire extinguisher identification signs and more.

In case of a fire, the firefighting equipment on the premises needs to be located and activated quickly. Ceasefire Fire Safety Signs

help guide people to the nearest extinguishers, hosepipes, emergency alarms and so on.