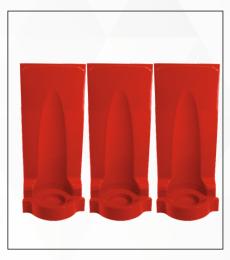

# **Triple Fire Extinguisher Stand**

# FLAT PACK TUBULAR STAND FOR FIRE EXTINGUISHERS (CHROME FINISH)

An aesthetically pleasing design that epitomises functionality, these Fire Extinguisher Stands in Chrome finish are an ideal choice for most spaces.

# **FEATURES:**

- High quality tubular frame in chrome finish.
- Tubing diameter of 25mm.
- Black plastic base to protect the stand.
- Comes in a box packaging for ease of transit and storage.
- Easy to assemble.

- Single Extinguisher Stand Chrome -H70 x L710 x B320 mm mm and weight 2.8kg
- Double Extinguisher Stand Chrome -H70 x L715 x B505 mm mm and weight 5.14kg
- Triple Extinguisher Stand Chrome -H70 x L715 x B650 mm mm and weight 7.41kg