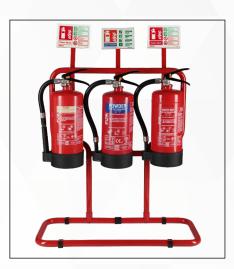

# **Triple Fire Extinguisher Stand**

### THE STANDS ARE AVAILABLE IN 3 VARIANTS:

Stand for Single Fire Extinguisher

Stand for Double Fire Extinguishers

Stand for Triple Fire Extinguishers