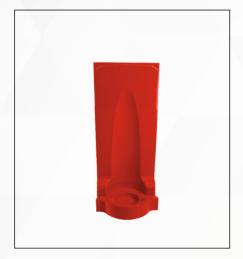

# Single Fire Extinguisher Stand

# FLAT PACK TUBULAR STAND FOR FIRE EXTINGUISHERS (CHROME FINISH)

An aesthetically pleasing design that epitomises functionality, these Fire Extinguisher Stands in Chrome finish are an ideal choice for most spaces.

# **FEATURES:**

- High quality tubular frame in chrome finish.
- Tubing diameter of 25mm.
- Black plastic base to protect the stand.
- Comes in a box packaging for ease of transit and storage.
- Easy to assemble.

- Single Extinguisher Stand Chrome -H70 x L710 x B320 mm mm and weight 2.8kg
- Double Extinguisher Stand Chrome -H70 x L715 x B505 mm mm and weight 5.14kg
- Triple Extinguisher Stand Chrome -H70 x L715 x B650 mm mm and weight 7.41kg