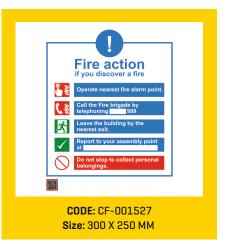

# **SIGNAGES**

Did you know that majority of the fires start in electrical mains, or because of an electrical short circuit? And even those fires that start elsewhere eventually result in a failure of electricity, because of damage to the mains and wiring.

Which means that in a fire situation, you can be sure that at some point, the entire premises will be plunged into darkness.

Noxious black smoke will fill the air, increasing the risk of asphyxiation for all in the area. A frightening

scenario when you consider the fact that asphyxiation and smoke poisoning are the highest causes of casualties in any fire. Darkness and poisonous smoke. A sure recipe for panic and utter chaos.

In such a situation, the single most important need of the hour is to evacuate all those on the premises to the nearest point of safety. As efficiently and guickly as possible.

And Ceasefire, quite literally, shows you the way.

### **FIRE SAFETY SIGNS**

Locator signs, fire extinguisher identification signs and more.

In case of a fire, the firefighting equipment on the premises needs to be located and activated quickly. Ceasefire Fire Safety Signs

help guide people to the nearest extinguishers, hosepipes, emergency alarms and so on.