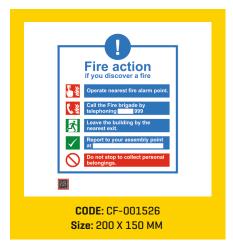

# **SIGNAGES**

Did you know that majority of the fires start in electrical mains, or because of an electrical short circuit? And even those fires that start elsewhere eventually result in a failure of electricity, because of damage to the mains and wiring.

Which means that in a fire situation, you can be sure that at some point, the entire premises will be plunged into darkness.

Noxious black smoke will fill the air, increasing the risk of asphyxiation for all in the area. A frightening

scenario when you consider the fact that asphyxiation and smoke poisoning are the highest causes of casualties in any fire. Darkness and poisonous smoke. A sure recipe for panic and utter chaos.

In such a situation, the single most important need of the hour is to evacuate all those on the premises to the nearest point of safety. As efficiently and guickly as possible.

And Ceasefire, quite literally, shows you the way.

### **FIRE SAFETY SIGNS**

Locator signs, fire extinguisher identification signs and more.

In case of a fire, the firefighting equipment on the premises needs to be located and activated quickly. Ceasefire Fire Safety Signs

help guide people to the nearest extinguishers, hosepipes, emergency alarms and so on.