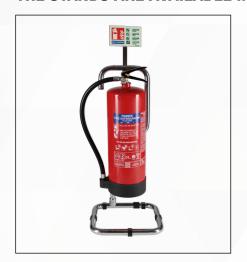

# FLAT PACK TUBULAR STAND FOR FIRE EXTINGUISHERS (CHROME FINISH)

An aesthetically pleasing design that epitomises functionality, these Fire Extinguisher Stands in Chrome finish are an ideal choice for most spaces.

The stands come with a Co2 fixing bracket and a J-bracket for easy and steady installation along with a provision to attach a sign clip for extinguisher identification.

### THE STANDS ARE AVAILABLE IN 3 VARIANTS:

Stand for Single Fire Extinguisher

Stand for Double Fire Extinguishers

Stand for Triple Fire Extinguishers

# **FEATURES:**

- High quality tubular frame in chrome finish.
- Tubing diameter of 25mm.
- Black plastic base to protect the stand.
- Comes in a box packaging for ease of transit and storage.
- Easy to assemble.

# Single Fire Extinguisher Stand