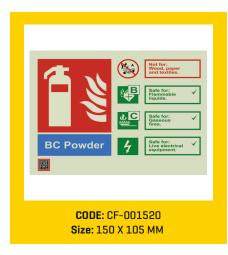

# **SIGNAGES**

Did you know that majority of the fires start in electrical mains, or because of an electrical short circuit? And even those fires that start elsewhere eventually result in a failure of electricity, because of damage to the mains and wiring.

### **FIRE SAFETY SIGNS**

Locator signs, fire extinguisher identification signs and more.

In case of a fire, the firefighting equipment on the premises needs to be located and activated quickly. Ceasefire Fire Safety Signs

help guide people to the nearest extinguishers, hosepipes, emergency alarms and so on.