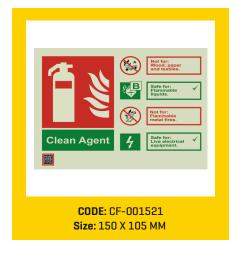

# **SIGNAGES**

Did you know that majority of the fires start in electrical mains, or because of an electrical short circuit? And even those fires that start elsewhere eventually result in a failure of electricity, because of damage to the mains and wiring.

### **FIRE SAFETY SIGNS**

Locator signs, fire extinguisher identification signs and more.

In case of a fire, the firefighting equipment on the premises needs to be located and activated quickly. Ceasefire Fire Safety Signs

help guide people to the nearest extinguishers, hosepipes, emergency alarms and so on.