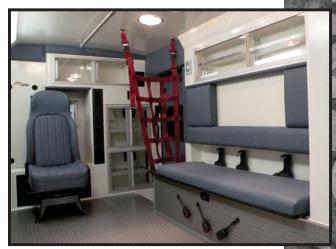

This model offers superior outside storage space and maintains the Braun exclusive Solid Body™ Construction, EZ Glide™ Sliding Door, MasterTech™ Multiplex Electrical Control System, Eberhard Free Floating Latches and Braun exclusive VitalMax™ Lighting System. The Signature Series has unique design features included in the module: all-LED warning lights, structurally superior, aluminum welded interior cabinets, and more customer usable payload. The cabinets utilize Braun's "Take The Edge Off" rounded corners. We have preconfigured the outside storage space to accommodate a stair chair; the interior has a second action area to accommodate a defibrillator; and a customized front wall ALS cabinet with locking drug cabinet are included in this decked out 150" module.

## **Features & Benefits:**

- Braun's Exclusive SolidBody™ Construction | Safety, Stronger Yet Lighter Module
- Life-Time Transferable Structural Warranty | Greater Value & Lower Life Cycle Cost
- SealTite<sup>™</sup> Doors | Eliminates Weather & Road Debris Entering Compartment
- MasterTech™ Multiplex Electrical Control System | Ease of Use & Maintenance
- Fully Welded-in Aluminum Interior Cabinetry | Stronger & Lighter Weight
- Preconfigured Customized Interior | Ergonomically Designed Interior
- "Take The Edge Off" Rounded Interior Aluminum Cabinets | Safety
- Eberhard Free Floating Latches | Ease of Use & Maintenance
- Anti-corrosion Package | Prolonged Usage & Better Aesthetics
- Aluminum, One-piece Headliner | Safety, Stronger & Lighter
- VitalMax™ Lighting System | Superior Shadowless Lighting
- LED Warning Light Package | Brighter & Efficient
- EZ Glide™ Sliding Door | Safety