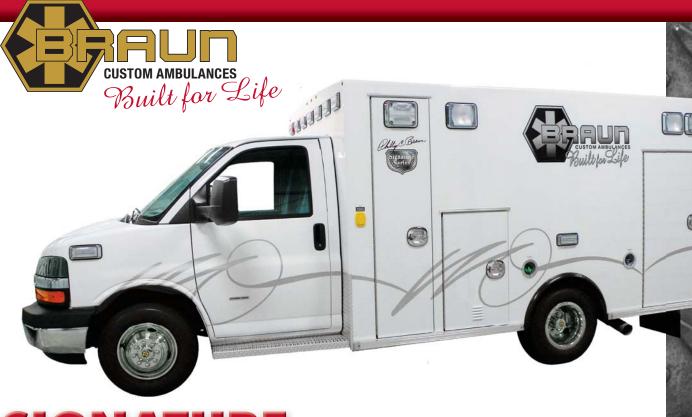

## SIGNATURE SERIES

## Quality Made Affordable!

"The Phil Braun Signature Series" is a 150" model that meets the high demands of the EMS community! The Signature Series is the newest model to the Braun portfolio. Braun passionately believes that "quality isn't cheap, but it should be affordable". The Signature Series is a direct result of customer requests and has been preconfigured and pre-engineered to provide an economical price!

This model offers superior outside storage space and maintains the Braun exclusive Solid Body™ Construction, EZ Glide™ Sliding Door, MasterTech™ Multiplex Electrical Control System, Eberhard Free Floating Latches and Braun exclusive VitalMax™ Lighting System. The Signature Series has unique design features included in the module: all-LED warning lights, structurally superior, aluminum welded interior cabinets, and more customer usable payload. The cabinets utilize Braun's "Take The Edge Off" rounded corners. We have preconfigured the outside storage space to accommodate a stair chair; the interior has a second action area to accommodate a defibrillator; and a customized front wall ALS cabinet with locking drug cabinet are included in this decked out 150" module.