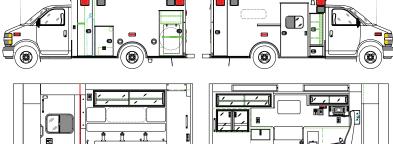

This model offers superior outside storage space and maintains the Braun exclusive Solid Body™ Construction, EZ Glide™ Sliding Door, MasterTech™ Multiplex Electrical Control System, Eberhard Free Floating Latches and Braun exclusive VitalMax™ Lighting System. The Signature Series has unique design features included in the module: all-LED warning lights, structurally superior, aluminum welded interior cabinets, and more customer usable payload. The cabinets utilize Braun's "Take The Edge Off" rounded corners. We have preconfigured the outside storage space to accommodate a stair chair; the interior has a second action area to accommodate a defibrillator; and a customized front wall ALS cabinet with locking drug cabinet are included in this decked out 150" module.

| ann |  |
|-----------------------------------------|--|
|                                         |  |
|                                         |  |

| Quick Glance - Standard Specifications |               |              |  |
|----------------------------------------|---------------|--------------|--|
| Signature                              | Ford E-350(G) | Chevy G-3500 |  |
| Wheel Base                             | 138           | 139          |  |
| Overall Length                         | 249.3         | 260          |  |
| Overall Width                          | 95            | 95           |  |
| Overall Height                         | 100.25        | 102.5        |  |
| Module Length                          | 150           | 150          |  |
| **Module Width                         | **93          | **93         |  |
| Module Headroom                        | 68            | 68           |  |
|                                        |               |              |  |