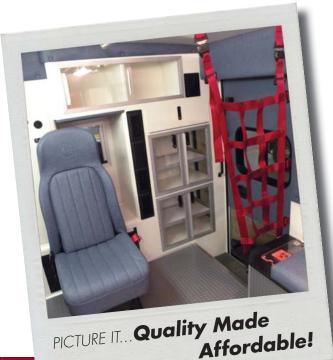

## Quality Made Affordable!

"The Phil Braun Signature Series" is a 150" model that meets the high demands of the EMS community! The Signature Series is the newest model to the Braun portfolio. Braun passionately believes that "quality isn't cheap, but it should be affordable". The Signature Series is a direct result of customer requests and has been preconfigured and pre-engineered to provide an economical price!

This model offers superior outside storage space and maintains the Braun exclusive Solid Body™ Construction, EZ Glide™ Sliding Door, MasterTech™ Multiplex Electrical Control System, Eberhard Free Floating Latches and Braun exclusive VitalMax™ Lighting System. The Signature Series has unique design features included in the module: all-LED warning lights, structurally superior, aluminum welded interior cabinets, and more customer usable payload. The cabinets utilize Braun's "Take The Edge Off" rounded corners. We have preconfigured the outside storage space to accommodate a stair chair; the interior has a second action area to accommodate a defibrillator; and a customized front wall ALS cabinet with locking drug cabinet are included in this decked out 150" module.