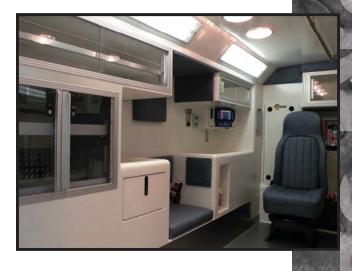

This model offers superior outside storage space and maintains the Braun exclusive Solid Body™ Construction, EZ Glide™ Sliding Door, MasterTech™ Multiplex Electrical Control System, Eberhard Free Floating Latches and Braun exclusive VitalMax™ Lighting System. The Signature Series has unique design features included in the module: all-LED warning lights, structurally superior, aluminum welded interior cabinets, and more customer usable payload. The cabinets utilize Braun's "Take The Edge Off" rounded corners. We have preconfigured the outside storage space to accommodate a stair chair; the interior has a second action area to accommodate a defibrillator; and a customized front wall ALS cabinet with locking drug cabinet are included in this decked out 150" module.

## **Features & Benefits:**

- Braun's Exclusive SolidBody™ Construction | Safety, Stronger Yet Lighter Module
- Life-Time Transferable Structural Warranty | Greater Value & Lower Life Cycle Cost
- SealTite<sup>™</sup> Doors | Eliminates Weather & Road Debris Entering Compartment
- MasterTech™ Multiplex Electrical Control System | Ease of Use & Maintenance
- Fully Welded-in Aluminum Interior Cabinetry | Stronger & Lighter Weight
- Preconfigured Customized Interior | Ergonomically Designed Interior
- "Take The Edge Off" Rounded Interior Aluminum Cabinets | Safety
- Eberhard Free Floating Latches | Ease of Use & Maintenance
- Anti-corrosion Package | Prolonged Usage & Better Aesthetics
- Aluminum, One-piece Headliner | Safety, Stronger & Lighter
- VitalMax™ Lighting System | Superior Shadowless Lighting
- LED Warning Light Package | Brighter & Efficient
- EZ Glide™ Sliding Door | Safety