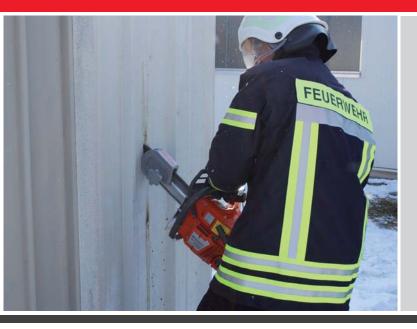

## VentMaster™ Multi-Cut conversion kit to change a chainsaw into a fire rescue chainsaw.

The converted fire rescue chainsaw used by emergency personnel (fire brigades and other aid organizations) to create exhaust openings, to uncover pocket of embers during fire operations and to create rescue- or entrance openings in buildings and vehicles.