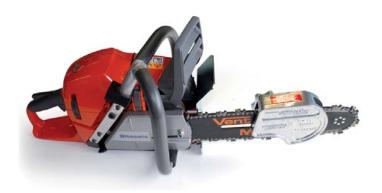

- ▶ VentMaster COBALT Guide Bar: Features COBALT alloy inserts at the wear points. This alloy is extremely hard with excellent wear, galling and impact resitance.
- ► Tool-Less KIS-40 Depth Gauge: The simplest and most durable depth gauge design. Adjusts cutting depth from 1 cm to 15 cm (20 cm). Can be removed in seconds without tools for full length cutting.
- ► Raptor Carbide Chain: Features an open dual raker design to protect the carbide cutters and control the depth of cut. Will quickly cut through lightweight building materials.

The conversion kit includes a titanium guide bar with cobalt inserts, a depth gauge (assembly without tools), a muffler deflector guard, a sprocket and the special chain Terminator. Optional: Full wrap handle.