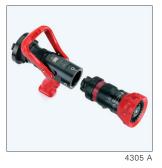

## **Turbo Twist**

4305 A

The multifunctional branchpipe with bayonet connection. Nozzles can be attached in just seconds. For all standard applications, such as hollow stream, full jet and foam nozzles. We also offer special application-specific attachments to give you maximum fire fighting flexibility while saving space on the truck. TT Shut-off Unit Base module with a rotatable coupling at the inlet and the new Turbo Twist interface at the outlet for locking securely in the springloaded and self-locking bayonet connecting (in a combination of aluminium and stainless steel) on the interchangeable attachments. No unintended opening under pressure possible. Easy to fit and lock for a secure connection in just seconds. And just as easily disconnected by pressing together - for changing nozzles at turbo-speed.