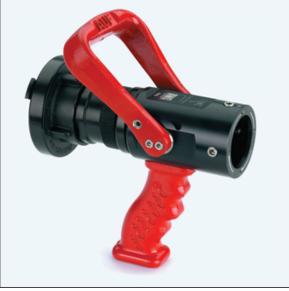

## **Turbo Twist**

4305 A

The multifunctional branchpipe with bayonet connection. Nozzles can be attached in just seconds. For all standard applications, such as hollow stream, full jet and foam nozzles. We also offer special application-specific attachments to give you maximum fire fighting flexibility while saving space on the truck. TT Shut-off Unit Base module with a rotatable coupling at the inlet and the new Turbo Twist interface at the outlet for locking securely in the springloaded and self-locking bayonet connecting (in a combination of aluminium and stainless steel) on the interchangeable attachments. No unintended opening under pressure possible. Easy to fit and lock for a secure connection in just seconds. And just as easily disconnected by pressing together - for changing nozzles at turbo-speed.