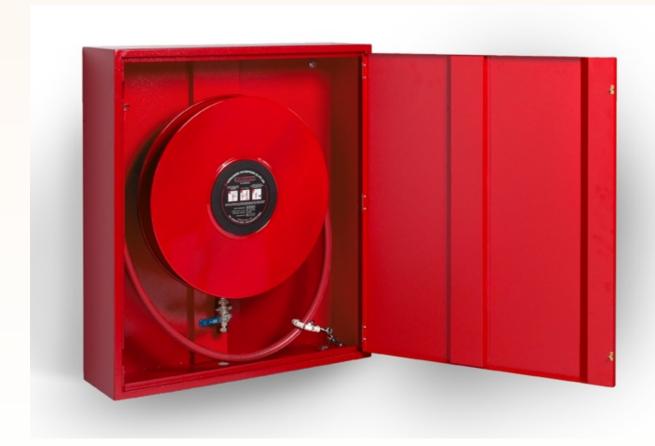

The door hinges are either riveted or welded to the cabinet and closure is a ball-catch type and swings out 180 degree from left to right.

The quality of workmanship and its' finishes are carefully planned and executed from the initial stage of preparing the material, fabrication, upto the surface preparation and powder coating.

| Model    | Fixed Type |            |            |            |            | Swing Type |
|----------|------------|------------|------------|------------|------------|------------|
|          | 19mm x 20M | 19mm x 25M | 19mm x 30M | 25mm x 25M | 25mm x 30M | 25mm x 30M |
| Fig. 330 |            |            |            |            |            | V          |
| Fig. 340 | <b>/</b>   |            |            |            |            |            |
| Fig. 350 |            | ~          | ~          |            |            |            |
| Fig. 360 |            |            |            | <b>V</b>   | <b>V</b>   |            |