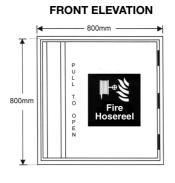

## FULL PANEL HOSEREEL CABINET

## **GENERAL:**

"AE" range of surface wall mounted full panel fire hosereel cabinets are generally fabricated from electro-galvanised steel material. Aluminium or stainless steel materials are available upon request.