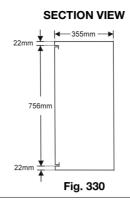

| Model    | Fixed Type |            |            |            |            | Swing Type |
|----------|------------|------------|------------|------------|------------|------------|
|          | 19mm x 20M | 19mm x 25M | 19mm x 30M | 25mm x 25M | 25mm x 30M | 25mm x 30M |
| Fig. 330 |            |            |            |            |            | V          |
| Fig. 340 | <b>/</b>   |            |            |            |            |            |
| Fig. 350 |            | ~          | ~          |            |            |            |
| Fig. 360 |            |            |            | <b>V</b>   | <b>V</b>   |            |