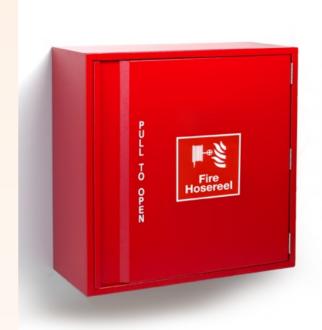

## FULL PANEL HOSEREEL CABINET

## **GENERAL:**

"AE" range of surface wall mounted full panel fire hosereel cabinets are generally fabricated from electro-galvanised steel material. Aluminium or stainless steel materials are available upon request.

The standard finishes of the electro-galvanised steel and aluminium cabinets are "Red" epoxy/polyester powder coated and oven baked. Stainless steel cabinets come with 4B quality finishes.