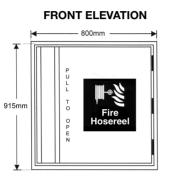

## **GENERAL:**

"AE" range of surface wall mounted full panel fire hosereel cabinets are generally fabricated from electro-galvanised steel material. Aluminium or stainless steel materials are available upon request.

The door hinges are either riveted or welded to the cabinet and closure is a ball-catch type and swings out 180 degree from left to right.

The quality of workmanship and its' finishes are carefully planned and executed from the initial stage of preparing the material, fabrication, upto the surface preparation and powder coating.

The standard finishes of the electro-galvanised steel and aluminium cabinets are "Red" epoxy/polyester powder coated and oven baked. Stainless steel cabinets come with 4B quality finishes.