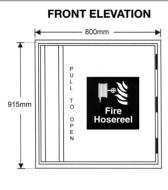

## FULL PANEL HOSEREEL CABINET

## **GENERAL:**

"AE" range of surface wall mounted full panel fire hosereel cabinets are generally fabricated from electro-galvanised steel material. Aluminium or stainless steel materials are available upon request.

## **FEATURES:**

- · Compact and elegant design.
- Quality finishes in epoxy/polyester powder coated and oven baked.
- Easy and fast installation with minimum labour required.

|      | <b>REAR VIEW</b> |                      |       |  |  |
|------|------------------|----------------------|-------|--|--|
| 75mm |                  |                      |       |  |  |
|      |                  |                      |       |  |  |
|      | 4 nos x 12       | <br>!mm dia mounting | holes |  |  |
|      | ° ©              |                      | 0     |  |  |
|      |                  |                      |       |  |  |