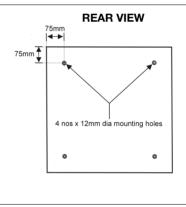

## **FEATURES:**

- · Compact and elegant design.
- Quality finishes in epoxy/polyester powder coated and oven baked.
- Easy and fast installation with minimum labour required.

|      | <b>REAR VIEW</b> |                      |       |  |  |
|------|------------------|----------------------|-------|--|--|
| 75mm |                  |                      |       |  |  |
|      |                  |                      |       |  |  |
|      | 4 nos x 12       | <br>!mm dia mounting | holes |  |  |
|      | ° ©              |                      | 0     |  |  |
|      |                  |                      |       |  |  |