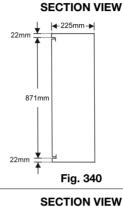

| Model    | Fixed Type |            |            |            |            | Swing Type |
|----------|------------|------------|------------|------------|------------|------------|
|          | 19mm x 20M | 19mm x 25M | 19mm x 30M | 25mm x 25M | 25mm x 30M | 25mm x 30M |
| Fig. 330 |            |            |            |            |            | V          |
| Fig. 340 | <b>/</b>   |            |            |            |            |            |
| Fig. 350 |            | ~          | ~          |            |            |            |
| Fig. 360 |            |            |            | <b>V</b>   | <b>V</b>   |            |