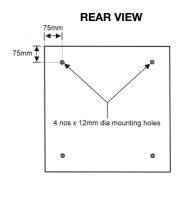

## **FEATURES:**

- · Compact and elegant design.
- Quality finishes in epoxy/polyester powder coated and oven baked.
- Easy and fast installation with minimum labour required.

|      | <b>REAR VIEW</b> |                      |       |  |  |
|------|------------------|----------------------|-------|--|--|
| 75mm |                  |                      |       |  |  |
|      |                  |                      |       |  |  |
|      | 4 nos x 12       | <br>!mm dia mounting | holes |  |  |
|      | ° ©              |                      | 0     |  |  |
|      |                  |                      |       |  |  |