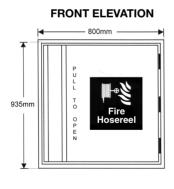

## FULL PANEL HOSEREEL CABINET

## **GENERAL:**

"AE" range of surface wall mounted full panel fire hosereel cabinets are generally fabricated from electro-galvanised steel material. Aluminium or stainless steel materials are available upon request.

## **FEATURES:**

- · Compact and elegant design.
- Quality finishes in epoxy/polyester powder coated and oven baked.
- Easy and fast installation with minimum labour required.

|      | <b>REAR VIEW</b> |                      |       |  |  |
|------|------------------|----------------------|-------|--|--|
| 75mm |                  |                      |       |  |  |
|      |                  |                      |       |  |  |
|      | 4 nos x 12       | <br>!mm dia mounting | holes |  |  |
|      | ° ©              |                      | 0     |  |  |
|      |                  |                      |       |  |  |