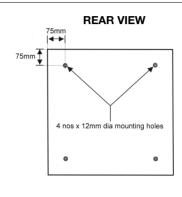

## **FEATURES:**

- · Compact and elegant design.
- Quality finishes in epoxy/polyester powder coated and oven baked.
- Easy and fast installation with minimum labour required.

|      | <b>REAR VIEW</b> |                      |       |  |  |
|------|------------------|----------------------|-------|--|--|
| 75mm |                  |                      |       |  |  |
|      |                  |                      |       |  |  |
|      | 4 nos x 12       | <br>!mm dia mounting | holes |  |  |
|      | ° ©              |                      | 0     |  |  |
|      |                  |                      |       |  |  |