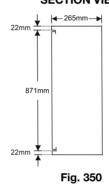

| Model    | Fixed Type |            |            |            |            | Swing Type |
|----------|------------|------------|------------|------------|------------|------------|
|          | 19mm x 20M | 19mm x 25M | 19mm x 30M | 25mm x 25M | 25mm x 30M | 25mm x 30M |
| Fig. 330 |            |            |            |            |            | V          |
| Fig. 340 | <b>/</b>   |            |            |            |            |            |
| Fig. 350 |            | ~          | ~          |            |            |            |
| Fig. 360 |            |            |            | <b>V</b>   | <b>V</b>   |            |