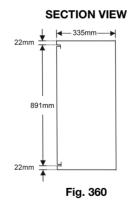

| Model    | Fixed Type |            |            |            |            | Swing Type |
|----------|------------|------------|------------|------------|------------|------------|
|          | 19mm x 20M | 19mm x 25M | 19mm x 30M | 25mm x 25M | 25mm x 30M | 25mm x 30M |
| Fig. 330 |            |            |            |            |            | V          |
| Fig. 340 | <b>/</b>   |            |            |            |            |            |
| Fig. 350 |            | ~          | ~          |            |            |            |
| Fig. 360 |            |            |            | <b>V</b>   | <b>V</b>   |            |