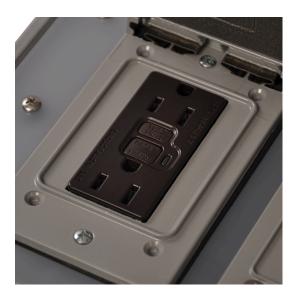

## GFCI Household Duplex Receptacle

### STYLE EJB-GFI

Household duplex receptacle (Note: The GFCI receptacle will be wired first making all down stream receptacles protected unless requested otherwise).

#### Features

Household duplex receptacle (Note: The GFCI receptacle will be wired first making all down stream receptacles protected unless requested otherwise).

# **GFCI Household Duplex Receptacle**

### STYLE EJB-GFI