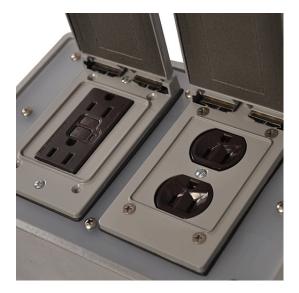

## GFCI Household Duplex Receptacle

### STYLE EJB-GFI

Household duplex receptacle (Note: The GFCI receptacle will be wired first making all down stream receptacles protected unless requested otherwise).

#### Features

Household duplex receptacle (Note: The GFCI receptacle will be wired first making all down stream receptacles protected unless requested otherwise).

# **GFCI Household Duplex Receptacle**

### STYLE EJB-GFI