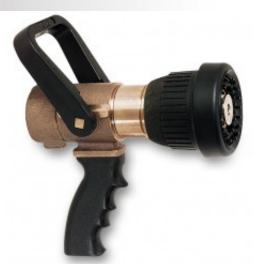

## **Shipboard Vari-Nozzle with Pistol Grip - 1 1/2"**

## **STYLE 3020**

Coast Guard and U.S. Navy Shipboard Vari-Nozzles

A combination fog and straight stream nozzle designed for more efficiency with AFFF or water on-board ships.

Conforms to MIL-N-24408E TY1-T1-1.

## **Features**

- Brass construction
- Low friction ball and dual seats for smooth operation
- Molded teeth
- Rubber-like bumper and handle
- Constant gallonage in fog and straight stream patterns
- Flush without shutting down