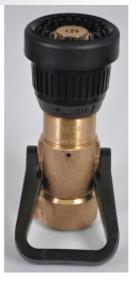

## 1 1/2" Brass Fog Nozzle

#### **STYLE 3015**

A combination fog and straight stream nozzle designed for efficiency with foam or water on offshore rigs and in industrial applications.

#### Features

- Molded teeth
- Rubber-like bumper and handle
- Constant gallonage in fog and straight stream patterns
- Flush without shutting down
- Repair kits available
- Compatible with 794 Quick Attack Foam Tube for Styles 3015-3021
- No pistol grip