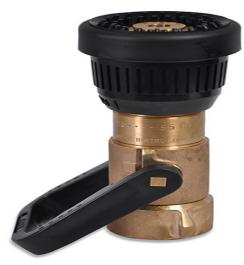

## 1 1/2" Brass Fog Nozzle

#### **STYLE 3015**

A combination fog and straight stream nozzle designed for efficiency with foam or water on offshore rigs and in industrial applications.

#### Features

- Molded teeth
- Rubber-like bumper and handle
- Constant gallonage in fog and straight stream patterns
- Flush without shutting down
- Repair kits available
- Compatible with 794 Quick Attack Foam Tube for Styles 3015-3021
- No pistol grip