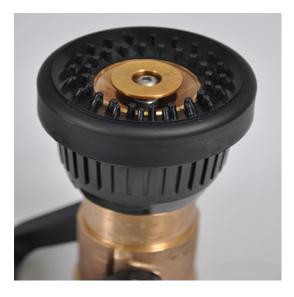

#### Features

- Molded teeth
- Rubber-like bumper and handle
- Constant gallonage in fog and straight stream patterns
- Flush without shutting down
- Repair kits available
- Compatible with 794 Quick Attack Foam Tube for Styles 3015-3021
- No pistol grip