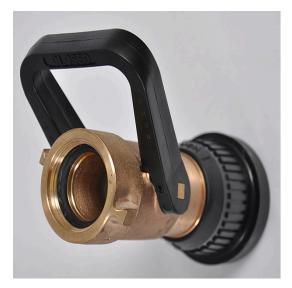

## 1 1/2" Brass Fog Nozzle

#### **STYLE 3015**

A combination fog and straight stream nozzle designed for efficiency with foam or water on offshore rigs and in industrial applications.

#### Features

- Molded teeth
- Rubber-like bumper and handle
- Constant gallonage in fog and straight stream patterns
- Flush without shutting down
- Repair kits available
- Compatible with 794 Quick Attack Foam Tube for Styles 3015-3021
- No pistol grip

#### **Specifications**

| Style                  | 3015               |
|------------------------|--------------------|
| Warranty               | WARRANTY           |
| Country of Manufacture |                    |
| Weight                 | 7 1/8 lbs (3.2 kg) |
| Туре                   | Industrial         |
| Material               | Brass              |
| Swivel Inlet           | 1.5 " (38 mm)      |
| Length                 | 8 1/8" (219 mm)    |