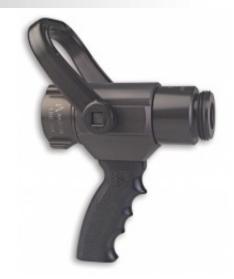

## 2 1/2" Saber Shutoff with or without Pistol Grip

## **STYLE 2433**

Saber Shutoffs With Integral Tip Lightweight ball shutoff with an integral straight bore tip. Shutoff and tip locked with ball bearings.

Specify on order if required without Pistol Grip.

## **Features**

Saber Shutoffs With Integral Tip - Pyrolite w/Pistol Grip Lightweight ball shutoff with an integral straight bore tip. Shutoff and tip locked with ball bearings. 1-3/8" (35 mm) waterway.