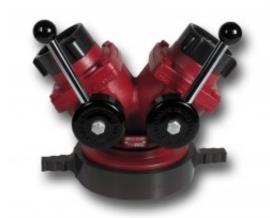

## **Suction Siamese**

## **STYLE 1583**

Used on pumper suction or aerial platform inlets. Features quarter turn valves with Tork-Lok handles for positive handle positioning.

- Swivel inlet with strainer included
- Drain valve optional

## **Features**

Used on pumper suction or aerial platform inlets. Features quarter turn valves with Tork-Lok handles for positive handle positioning.

- Swivel inlet with strainer included
- Drain valve optional