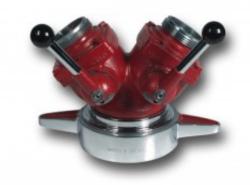

## **Hydrant Wye**

## **STYLE 1482**

Brass Hydrant Wye. Designed for heavy duty use in rugged environments. Provided with self-locking Tork-Lok handles for positive handle positioning. Standard finish is Cast. Chrome finish optional (additional charges apply)

## **Features**

Brass Hydrant Wye. Designed for heavy duty use in rugged environments. Provided with self-locking Tork-Lok handles for positive handle positioning. Standard finish is Cast. Chrome finish optional (additional charges apply)

## Specifications Style 1482 Weight 31 1/4 lbs (14.2 kg) Material Brass Length 8 1/4" (209 mm) Width 12" (305 mm) Inlet 2 1/2" - 6" F Outlet 2 1/2" M